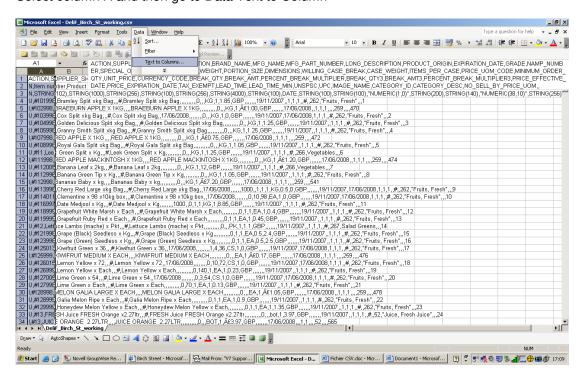

If this window doesn't pop up you need to go to the Regional Setting Section in this document

2. Open the file in *Excel*. You may want to widen the column widths to see the data and column headers. The first three rows contain system information that must be maintained for the file to be properly uploaded.

**CAUTION:** Do not ADD, DELETE, or MOVE columns. The columns have to be imported back into the system in the same order in which were they were exported.

The data can be edited directly in *Excel*. The following are selected columns that require special handling: