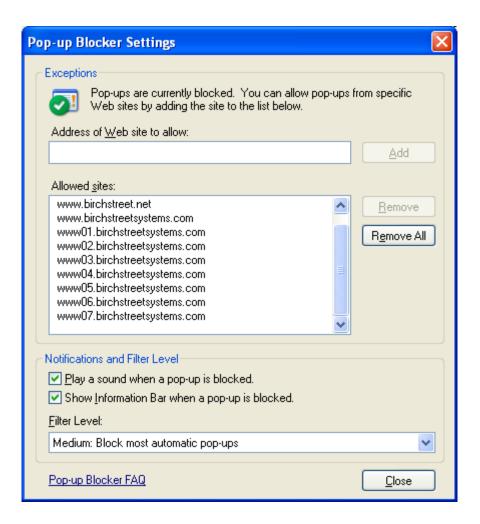

If this window doesn't pop up you need to go to the Regional Setting Section in this document

2. Open the file in *Excel*. You may want to widen the column widths to see the data and column headers. The first three rows contain system information that must be maintained for the file to be properly uploaded.