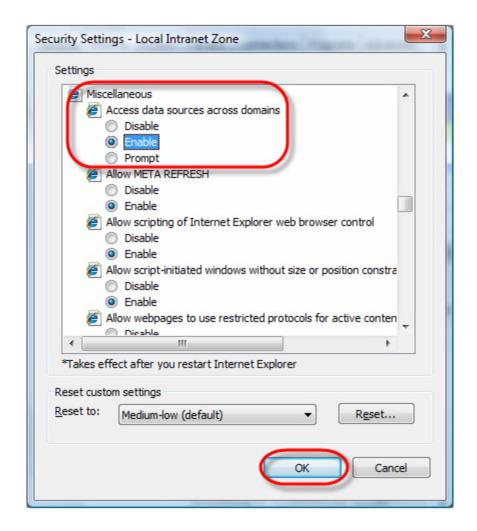

If this window doesn't pop up you need to go to the Regional Setting Section in this document

2. Open the file in *Excel*. You may want to widen the column widths to see the data and column headers. The first three rows contain system information that must be maintained for the file to be properly uploaded.