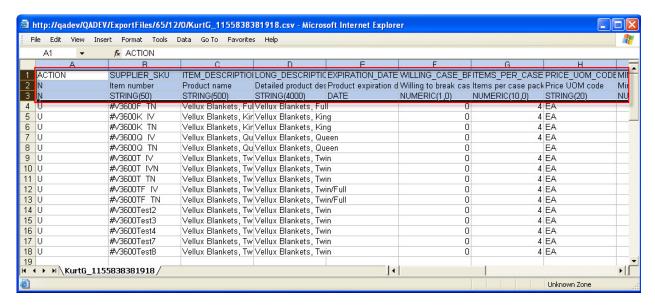

If this window doesn't pop up you need to go to the Regional Setting Section in this document

2. Open the file in *Excel*. You may want to widen the column widths to see the data and column headers. The first three rows contain system information that must be maintained for the file to be properly uploaded.

**CAUTION:** Do not ADD, DELETE, or MOVE columns. The columns have to be imported back into the system in the same order in which were they were exported.

The data can be edited directly in *Excel*. The following are selected columns that require special handling:

- 3. Save the file in your document, and keep the same format, when you rename it, write the name of your company XXXXX\_05\_02\_09 and add the date on it.
- 4. Update any existing information or add new items.

#### **RULES**

- Column Action: by default all items will have "U". When you want to add a new item you need to go at the end of the document and on this column write I
  - i. U = Update
  - ii. I = Insert
- Column Supplier sku:this is your own article code, don't change it, it is unique if an item has a new code then you need to create this at the bottom of the list as a new item. Always add # in front of the article code
- Column Item description; don't add any accents, symbols on the description, always write in capital letter. This field contains 128 Characters. During your update you can correct the description.
- > Column brand name, it is necessary to add this data when the brand is known.
- > Column long description; this field contains 4000 characters; you will use this column to add a complementary description.
- Column Product Origin, this field is mandatory for food suppliers, and you can add several origins.
- Column Expiration date, this column is very important. If you want to un-expose an item, you just write the date of the day you do your update. Never delete any item, if you want an item disappear from the catalogue you will add an expiration date in column I
- Column portion size in a food template; you will need to fill this column if you want the hotel order in piece (each) instead of Kg
  - i. EX: Filet of beef 300gr you will fill 0.300 and chef will be able to order it by piece
- Column Willing Case Break, if you want the hotel to order by case, piece or kg then enter 1, if not enter 0