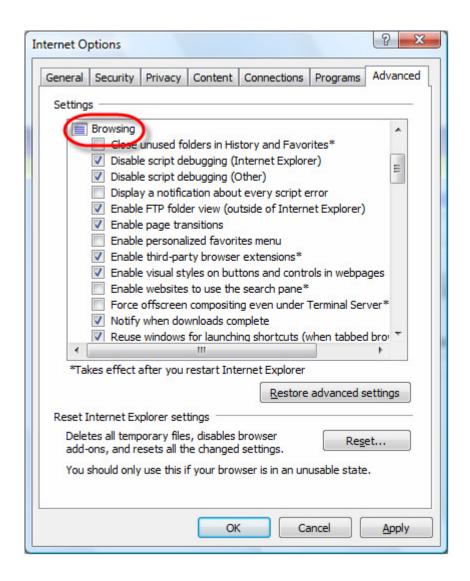

### Find your way around the application

When you log in correctly, the screen will look like this:

If your name is incorrect – ie: it is not you, or your location details are wrong, please contact Birch Street support

IF YOU ARE LOGGING IN FOR THE FIRST TIME YOU WILL NEED TO CHANGE YOUR PASSWORD AND VERIFY YOUR DETAILS

1) Click on My Settings – this opens the following screen:

- 2) Verify your personal details under the settings tab check spelling of name, contact details, email address, job title.
- Check that the method you wish to receive your PO's is correct. If you are an online supplier, you can check Birch Street Inbox only, Birch Street Inbox and email or email only. For Online suppliers, you must receive your PO's by email.
- 3) Change and verify password to a personal password you will remember : NOTE : this must be at least 6 characters in length, can be in uppercase, lowercase or in combination of upper & lower cases and must include a numeric value  $(0 \sim 9)$
- 4) Click Save to save the changes to the application.
- 5) Click Close

#### NOTE: DO NOT MAKE ANY CHANGES UNDER THE REGIONAL SETTINGS TAB

Your hotel's home page: basic navigation – your homepage will look like this. If ever you get lost in the application, click <u>Home</u> and it will return you to this page