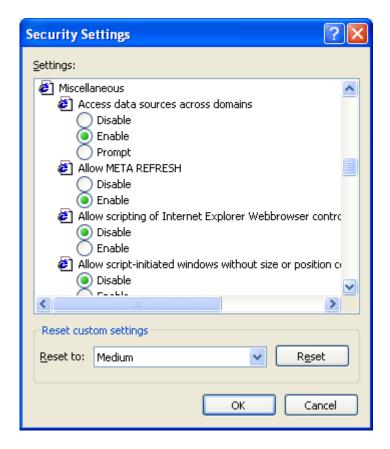

|     |             |                                            |                                         | <br> |
|-----|-------------|--------------------------------------------|-----------------------------------------|------|
| 879 | OS&E / FF&E | Ovenware                                   | Ovenware, China                         |      |
| 880 | OS&E / FF&E | Ovenware                                   | Ovenware, Glass                         |      |
| 881 | OS&E / FF&E | Ovenware                                   | Ovenware, Stoneware                     |      |
| 882 | OS&E / FF&E | Packaging & Shipping Supplies              | Binding Material                        |      |
| 883 | OS&E / FF&E | Packaging & Shipping Supplies              | Internal Packing Supplies               |      |
| 884 | OS&E / FF&E | Packaging &<br>Shipping Supplies           | Shipping Labels & Decals                |      |
| 885 | OS&E / FF&E | Paging Systems                             | Employee & Wait Staff Paging<br>Systems |      |
| 886 | OS&E / FF&E | Paging Systems                             | Public Paging Systems                   |      |
| 887 | OS&E / FF&E | Parking Lot<br>Maintenance &<br>Supplies   |                                         |      |
| 888 | OS&E / FF&E | Partitions & Mobile /<br>Modular Furniture |                                         |      |
| 889 | OS&E / FF&E | Party Supplies                             |                                         |      |
| 890 | OS&E / FF&E | Pest Control & Elimination                 | Insect Traps                            |      |
| 891 | OS&E / FF&E | Pest Control & Elimination                 | Pest Control Chemicals & Supplies       |      |
| 892 | OS&E / FF&E | Pest Control &<br>Elimination              | Rodent Traps                            |      |
| 893 | OS&E / FF&E | Photographic<br>Services &<br>Equipment    | Cameras & Related Equipment             |      |
| 894 | OS&E / FF&E | Photographic<br>Services &<br>Equipment    | Misc. Photographic Services & Supplies  |      |
| 895 | OS&E / FF&E | Pizza Equipment,<br>Foodservice            |                                         |      |
| 896 | OS&E / FF&E | Playground<br>Equipment                    |                                         |      |
| 897 | OS&E / FF&E | Plumbing                                   | Bathroom Vanities & Accessories         |      |
| 898 | OS&E / FF&E | Plumbing                                   | Disposers & Repair                      |      |
| 899 | OS&E / FF&E | Plumbing                                   | Drain Cleaning Equipment                |      |
| 900 | OS&E / FF&E | Plumbing                                   | Escutcheons, Flanges & Trim Kits        |      |
| 901 | OS&E / FF&E | Plumbing                                   | Faucet & Shower Valve Repair            |      |
| 902 | OS&E / FF&E | Plumbing                                   | Faucets & Pre-Rinse Units               |      |
| 903 | OS&E / FF&E | Plumbing                                   | Handles And Index Buttons               |      |
| 904 | OS&E / FF&E | Plumbing                                   | Kitchen & Bar Faucets                   |      |
| 905 | OS&E / FF&E | Plumbing                                   | Lavatory Faucets                        |      |
| 906 | OS&E / FF&E | Plumbing                                   | Metal & Plastic Tubular                 |      |
| 907 | OS&E / FF&E | Plumbing                                   | Pipe & Pipe Fittings                    |      |
| 908 | OS&E / FF&E | Plumbing                                   | Pipe Repair & Weatherization            |      |
| 909 | OS&E / FF&E | Plumbing                                   | Plumbing Hand Tools                     |      |
| 910 | OS&E / FF&E | Plumbing                                   | Pop Ups & Repair                        |      |
| 911 | OS&E / FF&E | Plumbing                                   | Pumps & Regulators                      |      |
| 912 | OS&E / FF&E | Plumbing                                   | Shower Doors, Tubs & Enclosures         |      |
| 913 | OS&E / FF&E | Plumbing                                   | Sink Repair                             |      |
| 914 | OS&E / FF&E | Plumbing                                   | Specialty & Commercial Faucets          |      |
| 915 | OS&E / FF&E | Plumbing                                   | Spouts & Aerators                       |      |
| 916 | OS&E / FF&E | Plumbing                                   | Stems & Cartridges                      |      |
| 917 | OS&E / FF&E | Plumbing                                   | Toilet & Tank Repair                    |      |
| 918 | OS&E / FF&E | Plumbing                                   | Tub & Shower Valves                     |      |
| 919 | OS&E / FF&E | Plumbing                                   | Tub Spouts & Showerheads                |      |
| 920 | OS&E / FF&E | Plumbing                                   | Tub Waste and Drain Repair              |      |
| 921 | OS&E / FF&E | Plumbing                                   | Water Filtration                        |      |
| 922 | OS&E / FF&E | Plumbing                                   | Water Heater Repair                     |      |
|     |             |                                            |                                         | <br> |

| 923 | OS&E / FF&E | Plumbing                             | Water Heaters                                  |                            |  |
|-----|-------------|--------------------------------------|------------------------------------------------|----------------------------|--|
| 924 | OS&E / FF&E | Plumbing                             | Water Supply & Fittings                        |                            |  |
| 925 | OS&E / FF&E | Plumbing Supplies & Accessories      |                                                |                            |  |
| 926 | OS&E / FF&E | Pool Spa Equipment<br>& Accessories  |                                                |                            |  |
| 927 | OS&E / FF&E | Pool Spa Equipment<br>& Accessories  | Pool Chemicals                                 |                            |  |
| 928 | OS&E / FF&E | Pool Spa Equipment<br>& Accessories  | Pool Equipment & Accessories                   |                            |  |
| 929 | OS&E / FF&E | Posters & Poster<br>Systems          |                                                |                            |  |
| 930 | OS&E / FF&E | Pots & Pans                          |                                                |                            |  |
| 931 | OS&E / FF&E | Power / Pressure<br>Washers &        |                                                |                            |  |
| 000 | OS&E / FF&E | Accessories Power Tools              | Power Tools, Portable                          |                            |  |
| 932 | OS&E / FF&E | Power Tools Power Tools              | Power Tools, Portable  Power Tools, Stationary |                            |  |
| 933 | OS&E / FF&E | Printing, Forms &                    | Fower roots, Stationary                        |                            |  |
| 934 |             | Stationery                           | Lastavas & Dadivas                             |                            |  |
| 935 | OS&E / FF&E | Public Speaking<br>Equipment         | Lecterns & Podiums                             |                            |  |
| 936 | OS&E / FF&E | Racks, Foodservice                   | Misc. Racks, Foodservice                       |                            |  |
| 937 | OS&E / FF&E | Racks, Foodservice                   | Racks, Baking & Cooking                        |                            |  |
| 938 | OS&E / FF&E | Racks, Foodservice                   | Racks, Dishwashing                             |                            |  |
| 939 | OS&E / FF&E | Racks, Foodservice                   | Racks, Drying                                  |                            |  |
| 940 | OS&E / FF&E | Racks, Foodservice                   | Racks, Storage & Accessories                   |                            |  |
| 941 | OS&E / FF&E | Racks, Wardrobe                      | Racks, Wardrobes & Misc.<br>Accessories        |                            |  |
| 942 | OS&E / FF&E | Radio Frequency,<br>Site Licensing   |                                                |                            |  |
| 943 | OS&E / FF&E | Railings & Guides                    |                                                |                            |  |
| 944 | OS&E / FF&E | Refrigeration Equipment              | Coolers & Freezers                             |                            |  |
| 945 | OS&E / FF&E | Refrigeration<br>Equipment           | Pass-Through & Reach-Ins                       |                            |  |
| 946 | OS&E / FF&E | Refrigeration Equipment              | Refrigeration Display Cases                    |                            |  |
| 947 | OS&E / FF&E | Refrigeration Equipment              | Refrigeration Equipment, Parts & Supply        |                            |  |
| 948 | OS&E / FF&E | Rental Supplies & Equipment          |                                                |                            |  |
| 949 | OS&E / FF&E | Room Service<br>Equipment            | Hot Boxes                                      |                            |  |
| 950 | OS&E / FF&E | Room Service<br>Equipment            | Tables, Folding                                | Tables, Buffet & Reception |  |
| 951 | OS&E / FF&E | Room Service<br>Equipment            | Tables, Folding                                | Tables, Room Service       |  |
| 952 | OS&E / FF&E | Safes & Vaults                       | Safes, In-Room                                 |                            |  |
| 953 | OS&E / FF&E | Safes & Vaults                       | Safes, Vaults & Safety Deposit Boxes           |                            |  |
| 954 | OS&E / FF&E | Safes & Vaults                       | Safety Deposit Boxes                           |                            |  |
| 955 | OS&E / FF&E | Salad Bar<br>Equipment &<br>Supplies | Salad Bar Accessories                          |                            |  |
| 956 | OS&E / FF&E | Salad Bar<br>Equipment &<br>Supplies | Salad Bars, Portable                           |                            |  |
| 957 | OS&E / FF&E | Salad Bar<br>Equipment &<br>Supplies | Salad Dryers                                   |                            |  |
| 958 | OS&E / FF&E | Satellite Systems &<br>Accessories   |                                                |                            |  |
| 959 | OS&E / FF&E | Scales                               | Portioning, Foodservice                        |                            |  |
| 960 | OS&E / FF&E | Scales                               | Scales, Floor & Rolling                        |                            |  |
|     | 1           |                                      | <u> </u>                                       |                            |  |

|      | T = = : = : | T                                       | T                                             |                                 |
|------|-------------|-----------------------------------------|-----------------------------------------------|---------------------------------|
| 961  | OS&E / FF&E | Scales                                  | Scales, Tabletop                              |                                 |
| 962  | OS&E / FF&E | Seating                                 | Auditorium & Theater                          |                                 |
| 963  | OS&E / FF&E | Seating                                 | Benches, Settees, Recliners & Ottomans        |                                 |
| 964  | OS&E / FF&E | Seating                                 | Booths & Sectional Seating                    |                                 |
| 965  | OS&E / FF&E | Seating                                 | Chairs                                        | Chairs, Folding or Stacking     |
| 966  | OS&E / FF&E | Seating                                 | Chairs                                        | Chairs, Infant & Child Boosters |
| 967  | OS&E / FF&E | Seating                                 | Chairs                                        | Chairs, Upholstered             |
| 968  | OS&E / FF&E | Seating                                 | Misc. Seating                                 |                                 |
| 969  | OS&E / FF&E | Seating                                 | Sofas & Sofa Beds                             |                                 |
| 970  | OS&E / FF&E | Seating                                 | Stools                                        |                                 |
| 971  | OS&E / FF&E | Seating Systems,<br>Charts & Wait Lists |                                               |                                 |
| 972  | OS&E / FF&E | Security Systems & Alarms               |                                               |                                 |
| 973  | OS&E / FF&E | Security Systems & Alarms               | Misc. Security Camera Equipment & Accessories |                                 |
| 974  | OS&E / FF&E | Security Systems & Alarms               | Security Cameras                              |                                 |
| 975  | OS&E / FF&E | Security Systems & Alarms               | Security Digital Recorders                    | District                        |
| 976  | OS&E / FF&E | Service Equipment                       | Buffet & Dining                               | Platters  Table Ten Marea       |
| 977  | OS&E / FF&E | Service Equipment                       | Buffet & Dining                               | Table Top Items                 |
| 978  | OS&E / FF&E | Sewage Treatment Supplies               |                                               |                                 |
| 979  | OS&E / FF&E | Sharpening Equipment & Accessories      |                                               |                                 |
| 980  | OS&E / FF&E | Shelving                                |                                               |                                 |
| 981  | OS&E / FF&E | Shipping Services                       |                                               |                                 |
| 982  | OS&E / FF&E | Signage                                 | Misc. Signs                                   |                                 |
| 983  | OS&E / FF&E | Signage                                 | Signs, ADA                                    |                                 |
| 984  | OS&E / FF&E | Signage                                 | Signs, Changeable Letter                      |                                 |
| 985  | OS&E / FF&E | Signage                                 | Signs, Directional                            |                                 |
| 986  | OS&E / FF&E | Signage                                 | Signs, Electrical & Electronic                |                                 |
| 987  | OS&E / FF&E | Signage                                 | Signs, Engraved                               |                                 |
| 988  | OS&E / FF&E | Signage                                 | Signs, LCD Systems                            |                                 |
| 989  | OS&E / FF&E | Signage                                 | Signs, LED                                    |                                 |
| 990  | OS&E / FF&E | Signage                                 | Signs, Plastic                                |                                 |
| 991  | OS&E / FF&E | Signage                                 | Signs, Tabletop                               |                                 |
| 992  | OS&E / FF&E | Signage                                 | Signs, Wooden                                 |                                 |
| 993  | OS&E / FF&E | Smoke Detectors                         |                                               |                                 |
| 994  | OS&E / FF&E | Sneeze Guards                           |                                               |                                 |
| 995  | OS&E / FF&E | Stands & Easels                         | Easels                                        |                                 |
| 996  | OS&E / FF&E | Stands & Easels                         | Stands                                        |                                 |
| 997  | OS&E / FF&E | Table Covering,<br>Napery & Supplies    | Skirting Hangers & Storage<br>Accessories     |                                 |
| 998  | OS&E / FF&E | Table Covering,<br>Napery & Supplies    | Skirting Transportation Systems               |                                 |
| 999  | OS&E / FF&E | Table Covering,<br>Napery & Supplies    | Skirting, Padding & Runners                   |                                 |
| 1000 | OS&E / FF&E | Table Covering,<br>Napery & Supplies    | Table Skirting Hardware, Clips & Hooks        |                                 |
| 1001 | OS&E / FF&E | Tables                                  | Tables & Accessories                          | Banquet & Restaurant Tables     |
| 1002 | OS&E / FF&E | Tables                                  | Tables & Accessories                          | Misc. Tables                    |
| 1003 | OS&E / FF&E | Tables                                  | Tables & Accessories                          | Table Bases & Tops              |
| 1004 | OS&E / FF&E | Tables                                  | Tables & Accessories                          | Tables, Portable & Rolling      |
| 1005 | OS&E / FF&E | Telephone Systems & Accessories         | 800 Origination, T1-Property Share            |                                 |
|      |             |                                         |                                               |                                 |