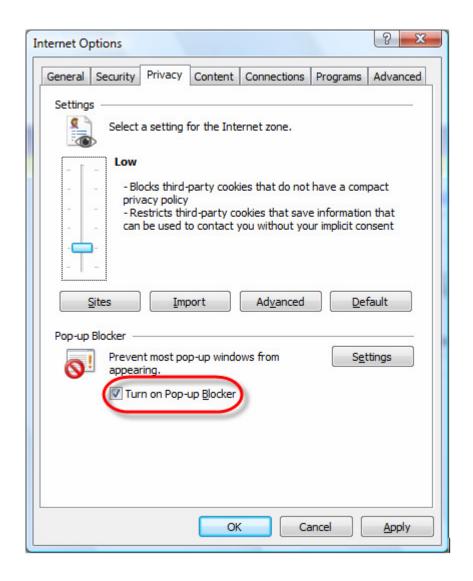

If this window doesn't pop up you need to go to the Regional Setting Section in this document

2. Open the file in *Excel*. You may want to widen the column widths to see the data and column headers. The first three rows contain system information that must be maintained for the file to be properly uploaded.