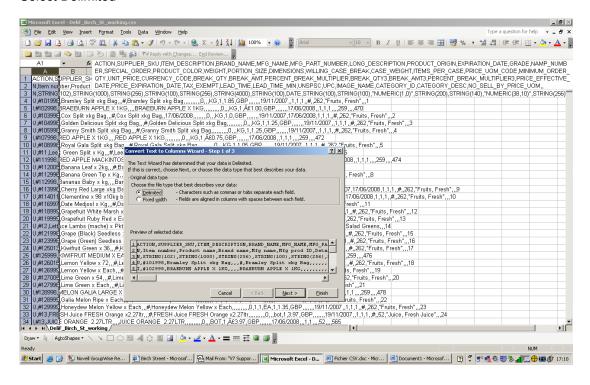

If this window doesn't pop up you need to go to the Regional Setting Section in this document

2. Open the file in *Excel*. You may want to widen the column widths to see the data and column headers. The first three rows contain system information that must be maintained for the file to be properly uploaded.

**CAUTION:** Do not ADD, DELETE, or MOVE columns. The columns have to be imported back into the system in the same order in which were they were exported.

The data can be edited directly in *Excel*. The following are selected columns that require special handling: