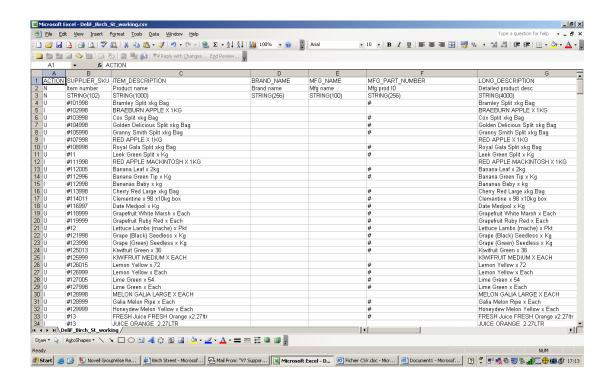

# **Export / Import Catalogue**

1. From the Supplier Catalogs tab, export your catalogue

2. You need to select the right filter

Select the appropriate filter from the existing Filter Selection dropdown list. Several system-provided filter selections are available in the dropdown. Each filter selection exports a different combination of product attributes.

When you select the filter the screen will list the attributes that the chosen filter includes. The attribute names will be listed on the left side of the page. All attributes are selected and disabled. To the right of each attribute are filter values allowing you to limit and sort the exported product data.

#### **RULES**

- Column Action: by default all items will have "U". When you want to add a new item you need to go at the end of the document and on this column write I
  - i. U = Update
  - ii. I = Insert
- Column Supplier sku:this is your own article code, don't change it, it is unique if an item has a new code then you need to create this at the bottom of the list as a new item. Always add # in front of the article code
- Column Item description; don't add any accents, symbols on the description, always write in capital letter. This field contains 128 Characters. During your update you can correct the description.
- > Column brand name, it is necessary to add this data when the brand is known.
- > Column long description; this field contains 4000 characters; you will use this column to add a complementary description.
- Column Product Origin, this field is mandatory for food suppliers, and you can add several origins.
- Column Expiration date, this column is very important. If you want to un-expose an item, you just write the date of the day you do your update. Never delete any item, if you want an item disappear from the catalogue you will add an expiration date in column I
- Column portion size in a food template; you will need to fill this column if you want the hotel order in piece (each) instead of Kg
  - i. EX: Filet of beef 300gr you will fill 0.300 and chef will be able to order it by piece
- Column Willing Case Break, if you want the hotel to order by case, piece or kg then enter 1, if not enter 0