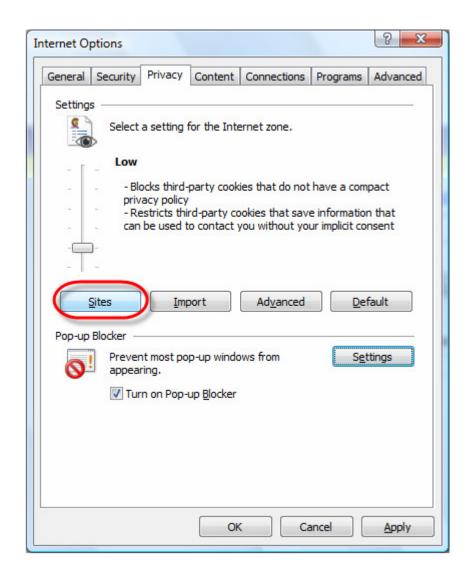

|     | 1           | Telesco                                      | T                                            | T |
|-----|-------------|----------------------------------------------|----------------------------------------------|---|
| 714 | OS&E / FF&E | Hardware                                     | Hardware, Cabinets / Drawers                 |   |
| 715 | OS&E / FF&E | Hardware                                     | Hardware, Wardrobe                           |   |
| 716 | OS&E / FF&E | Hardware                                     | Hardware, Weatherization & Thresholds        |   |
| 717 | OS&E / FF&E | Hardware                                     | Hardware, Window                             |   |
| 718 | OS&E / FF&E | Hardware                                     | Nuts, Bolts, Screws & Nails                  |   |
| 719 | OS&E / FF&E | Hearing Impaired<br>Equipment                | Misc. Hearing Impaired Equipment             |   |
| 720 | OS&E / FF&E | Hearing Impaired<br>Equipment                | TTY Machines                                 |   |
| 721 | OS&E / FF&E | Holloware                                    | Holloware, Silver Plated                     |   |
| 722 | OS&E / FF&E | Holloware                                    | Holloware, Stainless Steel                   |   |
| 723 | OS&E / FF&E | HVAC Equipment,<br>Supplies &<br>Accessories |                                              |   |
| 724 | OS&E / FF&E | HVAC Equipment,<br>Supplies &<br>Accessories | Evaporative Cooler Repair Parts              |   |
| 725 | OS&E / FF&E | HVAC Equipment,<br>Supplies &<br>Accessories | Exhaust Fans & Motors                        |   |
| 726 | OS&E / FF&E | HVAC Equipment,<br>Supplies &<br>Accessories | Filter Driers & Tubing                       |   |
| 727 | OS&E / FF&E | HVAC Equipment,<br>Supplies &<br>Accessories | Heaters                                      |   |
| 728 | OS&E / FF&E | HVAC Equipment,<br>Supplies &<br>Accessories | HVAC, Parts Warranty / OEM                   |   |
| 729 | OS&E / FF&E | HVAC Equipment,<br>Supplies &<br>Accessories | HVAC, Repair Parts                           |   |
| 730 | OS&E / FF&E | HVAC Equipment,<br>Supplies &<br>Accessories | HVAC, Thermostats                            |   |
| 731 | OS&E / FF&E | HVAC Equipment,<br>Supplies &<br>Accessories | HVAC, Tools & Supplies                       |   |
| 732 | OS&E / FF&E | HVAC Equipment,<br>Supplies &<br>Accessories | Motors & Fan Blades                          |   |
| 733 | OS&E / FF&E | HVAC Equipment,<br>Supplies &<br>Accessories | PTACs                                        |   |
|     | OS&E / FF&E | HVAC Equipment,<br>Supplies &<br>Accessories | Pumps & Hydronic Controls                    |   |
| 735 | OS&E / FF&E | HVAC Equipment,<br>Supplies &<br>Accessories | Room Air Conditioning & Fans                 |   |
| 736 | OS&E / FF&E | HVAC Equipment,<br>Supplies &<br>Accessories | Split Air Conditioning                       |   |
| 737 | OS&E / FF&E | Ice Cream & Frozen<br>Yogurt Equipment       |                                              |   |
| 738 | OS&E / FF&E | Ice Machines & Accessories                   |                                              |   |
| 739 | OS&E / FF&E | Ice Sculpture Molds<br>& Equipment           | Ice Carving & Garnishing Tools & Accessories |   |
| 740 | OS&E / FF&E | Ice Sculpture Molds<br>& Equipment           | Ice Display Stands & Lighting Accessories    |   |
| 741 | OS&E / FF&E | Ice Transport Systems & Accessories          | Ice Carts, Rolling                           |   |
| 742 | OS&E / FF&E | Ice Transport<br>Systems &                   | Ice Tongs                                    |   |
|     |             |                                              |                                              |   |

|            | 1           |                                           | T                                          |                                     |
|------------|-------------|-------------------------------------------|--------------------------------------------|-------------------------------------|
| 740        | OS&E / FF&E | Accessories                               | Americal O. Accordanics                    |                                     |
| 743        | US&E/FF&E   | Imprinting, Promotional & Advertising     | Apparel & Accessories                      |                                     |
| 744        | OS&E / FF&E | Imprinting,                               | Awards & Trophies                          |                                     |
|            |             | Promotional & Advertising                 | ·                                          |                                     |
| 745        | OS&E / FF&E | Imprinting,                               | Gifts & Events                             |                                     |
|            |             | Promotional & Advertising                 |                                            |                                     |
| 746        | OS&E / FF&E | Imprinting,                               | Golf Balls                                 |                                     |
| 7 10       |             | Promotional & Advertising                 |                                            |                                     |
| 747        | OS&E / FF&E | Imprinting,                               | Lapel Pins & Badges                        |                                     |
|            |             | Promotional &                             |                                            |                                     |
| 748        | OS&E / FF&E | Advertising Imprinting,                   | Logo Application, Umbrellas                |                                     |
| 740        | 00027       | Promotional &                             | 20go / ippiioanon, cimerenae               |                                     |
|            | 0005 / 5505 | Advertising                               |                                            |                                     |
| 749        | OS&E / FF&E | Imprinting, Promotional &                 | Misc. Promotional Imprinting & Advertising |                                     |
|            |             | Advertising                               | / Avoidoning                               |                                     |
| 750        | OS&E / FF&E | Imprinting,                               | Mugs, Cups & Glasses                       |                                     |
|            |             | Promotional &                             |                                            |                                     |
| 751        | OS&E / FF&E | Advertising Imprinting,                   | Pens & Pencils (Promotional)               |                                     |
| /31        | 00027       | Promotional &                             | Total a remain (remementar)                |                                     |
|            | 0005 / 5505 | Advertising                               | T. D.                                      |                                     |
| 752        | OS&E / FF&E | Imprinting, Promotional &                 | Time Pieces                                |                                     |
|            |             | Advertising                               |                                            |                                     |
| 753        | OS&E / FF&E | Industrial Laundry                        |                                            |                                     |
| 754        | OS&E / FF&E | In-Room Fax<br>Services                   |                                            |                                     |
| 755        | OS&E / FF&E | Insurance                                 |                                            |                                     |
| 756        | OS&E / FF&E | Irons, Ironing                            | Iron Security Device                       |                                     |
|            |             | Supplies & Accessories                    |                                            |                                     |
| 757        | OS&E / FF&E | Irons, Ironing                            | Ironing Boards, Caddies, Covers &          |                                     |
|            |             | Supplies & Accessories                    | Pads                                       |                                     |
| 758        | OS&E / FF&E | Irons, Ironing                            | Irons, Guest Room                          |                                     |
|            |             | Supplies &                                |                                            |                                     |
| 750        | OS&E / FF&E | Accessories<br>Irrigation                 | Controllers                                |                                     |
| 759<br>760 | OS&E / FF&E | Irrigation                                | Drip Irrigation                            |                                     |
| 761        | OS&E / FF&E | Irrigation                                | Garden Hoses & Nozzles                     |                                     |
| 762        | OS&E / FF&E | Irrigation                                | PVC Risers & Accessories                   |                                     |
| 763        | OS&E / FF&E | Irrigation                                | Sprinkler Heads & Nozzles                  |                                     |
| 764        | OS&E / FF&E | Irrigation                                | Sprinkler Valves & Accessories             |                                     |
| 765        | OS&E / FF&E | IT Services                               |                                            |                                     |
| 766        | OS&E / FF&E | Janitorial Supplies & Equipment           | Can Liners, Garbage Bags                   |                                     |
| 767        | OS&E / FF&E | Janitorial Supplies & Equipment           | Supplies, Cleaning                         | Floor Care Supplies, Brushes        |
| 768        | OS&E / FF&E | Janitorial Supplies & Equipment           | Supplies, Cleaning                         | Floor Care Supplies, Mops & Buckets |
| 769        | OS&E / FF&E | Janitorial Supplies &                     | Supplies, Cleaning                         | Gloves                              |
| 770        | OS&E / FF&E | Equipment Janitorial Supplies & Equipment | Supplies, Cleaning                         | Misc. Supplies, Cleaning            |
| 771        | OS&E / FF&E | Janitorial Supplies & Equipment           | Supplies, Cleaning                         | Pads, Sponges, Squeegees            |
| 772        | OS&E / FF&E | Keys, Key Tags &<br>Accessories           | Key Accessories & Cutting Machines         |                                     |
| 773        | OS&E / FF&E | Keys, Key Tags &                          | Key Storage Cabinets                       |                                     |
| 113        | JOGETTINE   | , ray rago a                              | , storage capillote                        |                                     |

|     |             | Accessories                                            |                                          |   |  |
|-----|-------------|--------------------------------------------------------|------------------------------------------|---|--|
| 774 | OS&E / FF&E | Keys, Key Tags &<br>Accessories                        | Key Tags                                 |   |  |
| 775 | OS&E / FF&E | Keys, Key Tags &<br>Accessories                        | Keys, Electronic                         |   |  |
| 776 | OS&E / FF&E | Keys, Key Tags &<br>Accessories                        | Keys, Metal                              |   |  |
| 777 | OS&E / FF&E | Keys, Key Tags &<br>Accessories                        | Misc. Keys, Key Tags & Accessories       |   |  |
| 778 | OS&E / FF&E | Lamp Shades                                            | Lamp Shades, Globes & Covers             |   |  |
| 779 | OS&E / FF&E | Lamp Shades                                            | Misc. Lamp Shades                        |   |  |
| 780 | OS&E / FF&E | Lamps                                                  | Lamps, Floor & Table                     |   |  |
| 781 | OS&E / FF&E | Lamps, Specialty                                       | Lamps, Re-Chargeable & Accessories       |   |  |
| 782 | OS&E / FF&E | Laundry Equipment,<br>Commercial<br>Operation          | Dryers, Laundry, Commercial              |   |  |
| 783 | OS&E / FF&E | Laundry Equipment,<br>Commercial<br>Operation          | Folders, Laundry, Commercial             |   |  |
| 784 | OS&E / FF&E | Laundry Equipment,<br>Commercial<br>Operation          | Ironers, Laundry, Commercial             |   |  |
| 785 | OS&E / FF&E | Laundry Equipment,<br>Commercial<br>Operation          | Laundry Benches & Tables                 |   |  |
| 786 | OS&E / FF&E | Laundry Equipment,<br>Commercial<br>Operation          | Misc. Commercial Laundry<br>Equipment    |   |  |
| 787 | OS&E / FF&E | Laundry Equipment,<br>Commercial<br>Operation          | Scales, Laundry Operations               |   |  |
| 788 | OS&E / FF&E | Laundry Equipment,<br>Commercial<br>Operation          | Spreaders, Laundry, Commercial           |   |  |
| 789 | OS&E / FF&E | Laundry Equipment,<br>Commercial<br>Operation          | Washers, Clothes, Laundry,<br>Commercial |   |  |
| 790 | OS&E / FF&E | Life Safety<br>Equipment,<br>Accessories &<br>Supplies | Medical Kits, First Aid, Basic           |   |  |
| 791 | OS&E / FF&E | Life Safety Equipment, Accessories & Supplies          | Misc. Life Safety Equipment & Supplies   |   |  |
| 792 | OS&E / FF&E | Light Bulbs                                            | A-Lamps                                  |   |  |
| 793 | OS&E / FF&E | Light Bulbs                                            | Compact Fluorescent & Fluorescent Bulbs  |   |  |
| 794 | OS&E / FF&E | Light Bulbs                                            | Decorative Lamps                         |   |  |
| 795 | OS&E / FF&E | Light Bulbs                                            | Flood & Spot Bulbs                       |   |  |
| 796 | OS&E / FF&E | Light Bulbs                                            | H.I.D. Lamps                             |   |  |
| 797 | OS&E / FF&E | Light Bulbs                                            | Halogen Lamps                            |   |  |
| 798 | OS&E / FF&E | Light Bulbs                                            | Incandescent Bulbs                       |   |  |
| 799 | OS&E / FF&E | Light Bulbs                                            | Infra-Red Bulbs                          |   |  |
| 800 | OS&E / FF&E | Light Bulbs                                            | Misc. Light Bulbs                        |   |  |
| 801 | OS&E / FF&E | Light Bulbs                                            | PAR Lamps                                |   |  |
| 802 | OS&E / FF&E | Light Bulbs                                            | Reflector Lamps                          |   |  |
| 803 | OS&E / FF&E | Lighting Equipment & Fixtures, Facilities Maint.       | Lighting Repair & Replacement Parts      |   |  |
| 804 | OS&E / FF&E | Lighting Equipment & Fixtures, Facilities Maint.       | Lighting, Down                           |   |  |
| 805 | OS&E / FF&E | Lighting Equipment                                     | Lighting, Emergency                      |   |  |
|     |             |                                                        | · · · · · · · · · · · · · · · · · · ·    | · |  |

|            |                            | & Fixtures, Facilities Maint.                          |                                 |                                                |
|------------|----------------------------|--------------------------------------------------------|---------------------------------|------------------------------------------------|
| 806        | OS&E / FF&E                | Lighting Equipment<br>& Fixtures, Facilities<br>Maint. | Lighting, Exterior Fluorescent  |                                                |
| 807        | OS&E / FF&E                | Lighting Equipment<br>& Fixtures, Facilities<br>Maint. | Lighting, Exterior Incandescent |                                                |
| 808        | OS&E / FF&E                | Lighting Equipment<br>& Fixtures, Facilities<br>Maint. | Lighting, Fluorescent & Neon    |                                                |
| 809        | OS&E / FF&E                | Lighting Equipment<br>& Fixtures, Facilities<br>Maint. | Lighting, Landscaping           |                                                |
| 810        | OS&E / FF&E                | Lighting Equipment<br>& Fixtures, Facilities<br>Maint. | Lighting, Parking               |                                                |
| 811        | OS&E / FF&E                | Lighting Equipment<br>& Fixtures, Facilities<br>Maint. | Lighting, Pool & Spa            |                                                |
| 812        | OS&E / FF&E                | Lighting Equipment<br>& Fixtures, Facilities<br>Maint. | Lighting, Security              |                                                |
| 813        | OS&E / FF&E                | Lighting Equipment<br>& Fixtures, Facilities<br>Maint. | Lighting, Special Application   |                                                |
| 814        | OS&E / FF&E                | Lighting Equipment<br>& Fixtures, FF&E                 | Ballasts & Starters             |                                                |
| 815        | OS&E / FF&E                | Lighting Equipment<br>& Fixtures, FF&E                 | Lighting, Bathroom              |                                                |
| 816        | OS&E / FF&E                | Lighting Equipment<br>& Fixtures, FF&E                 | Lighting, Ceiling Fans          |                                                |
| 817        | OS&E / FF&E                | Lighting Equipment<br>& Fixtures, FF&E                 | Lighting, Chandeliers           |                                                |
| 818        | OS&E / FF&E                | Lighting Equipment<br>& Fixtures, FF&E                 | Lighting, Interior              |                                                |
| 819        | OS&E / FF&E                | Lighting Equipment<br>& Fixtures, FF&E                 | Lighting, Interior Fluorescent  |                                                |
| 820        | OS&E / FF&E                | Lighting Equipment<br>& Fixtures, FF&E                 | Lighting, Interior Incandescent |                                                |
| 821        | OS&E / FF&E                | Lighting Equipment<br>& Fixtures, FF&E                 | Lighting, Linear Fluorescent    |                                                |
| 822        | OS&E / FF&E                | Lighting Equipment<br>& Fixtures, FF&E                 | Lighting, Recessed & Track      |                                                |
| 823        | OS&E / FF&E                | Lighting Equipment<br>& Fixtures, FF&E                 | Lighting, Wall Sconces          |                                                |
| 824        | OS&E / FF&E                | Linen, Bedding                                         | Misc. Linen, Bedding            |                                                |
| 825        | OS&E / FF&E                | Linen, Bedding                                         | Sheets & Pillow Cases           |                                                |
| 826        | OS&E / FF&E                | Linen, Foodservice                                     | Linen Bibs, Napkins & Placemats |                                                |
| 827        | OS&E / FF&E                | Linen, Foodservice                                     | Table Covers & Mommie Cloths    |                                                |
| 828        | OS&E / FF&E                | Linen, Terry                                           | Bathmats, Rugs & Bath Sheets    |                                                |
| 829        | OS&E / FF&E                | Linen, Terry                                           | Misc. Terry Products            |                                                |
| 830        | OS&E / FF&E<br>OS&E / FF&E | Linen, Terry                                           | Robes Towels                    |                                                |
| 831        | OS&E / FF&E                | Linen, Terry Linen, Terry                              | Washcloths                      |                                                |
| 832<br>833 | OS&E / FF&E                | Locks                                                  | Locks, Door                     | Locks, Door, Guestroom, Accessories & Hardware |
| 833        | OS&E / FF&E                | Locks                                                  | Locks, Door                     | Locks, Door, Misc.                             |
| 835        | OS&E / FF&E                | Locks                                                  | Locks, Door                     | Locks, Door, Public Space                      |
| 836        | OS&E / FF&E                | Locks                                                  | Locks, Portable                 | Locks, Padlock , Keyed                         |
| 837        | OS&E / FF&E                | Locks                                                  | Locks, Portable                 | Locks, Padlock, Combination                    |
| 838        | OS&E / FF&E                | Luggage Racks,<br>Guest Room                           |                                 | ,                                              |
| 839        | OS&E / FF&E                | Mail Handling Equipment &                              | Postage Meters                  |                                                |
|            | 1                          | graph residen                                          | 1                               | 1                                              |