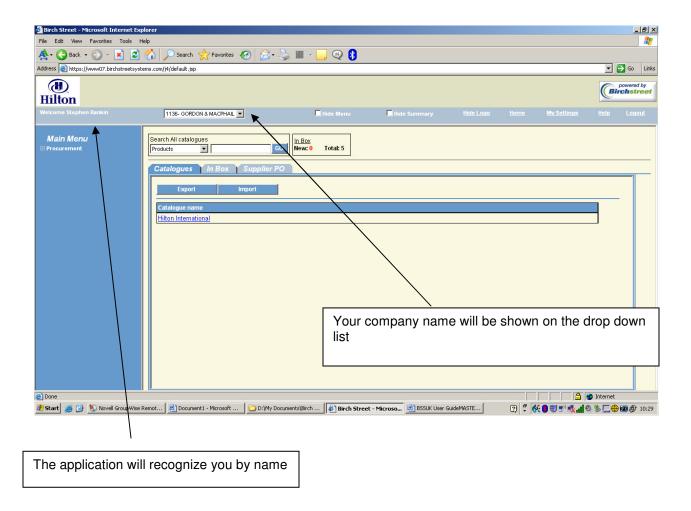

### Find your way around the application

When you log in correctly, the screen will look like this:

If your name is incorrect – ie: it is not you, or your location details are wrong, please contact Birch Street support