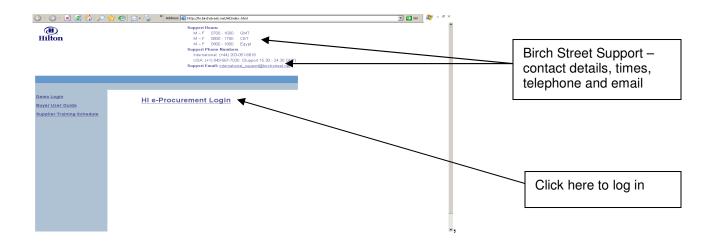

# http://hi.birchstreet.net

You may need to set this up as a trusted site on your PC or add it under your favorites

The home page looks like this:

Birch Street support contact details are displayed at the top. Support is provided by telephone or email, as detailed, Monday – Friday, from 07.00 to 24.30 daily.

Click on HI e-Procurement Login to access the application

This then opens the following page:

- 1) Enter your Log-in ID
- 2) Enter your password (remember this is also case sensitive)
- 3) Click Login

**FORGOT PASSWORD?** If you have forgotten your password, but still have your correct log-in ID, fill in the log-in ID box, and then Click <u>Forgot Password</u>. The application will check your login ID and send a new password to your email address.