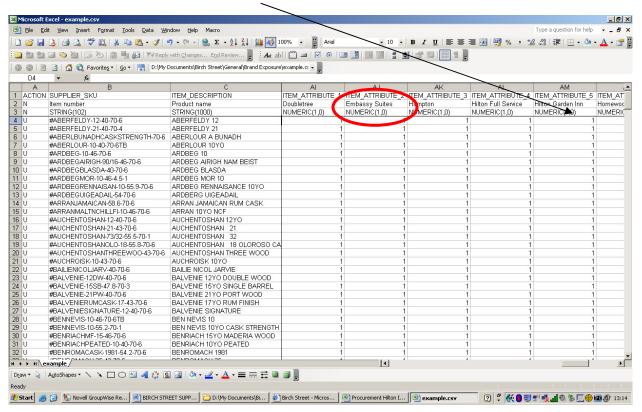

If this window doesn't pop up you need to go to the Regional Setting Section in this document

2. Open the file in *Excel*. You may want to widen the column widths to see the data and column headers. The first three rows contain system information that must be maintained for the file to be properly uploaded.

**CAUTION:** Do not ADD, DELETE, or MOVE columns. The columns have to be imported back into the system in the same order in which were they were exported.

The data can be edited directly in *Excel*. The following are selected columns that require special handling:

#### **RULES**

- Column Action: by default all items will have "U". When you want to add a new item you need to go at the end of the document and on this column write I
  - i. U = Update
  - ii. I = Insert
- Column Supplier sku:this is your own article code, don't change it, it is unique if an item has a new code then you need to create this at the bottom of the list as a new item. Always add # in front of the article code
- Column Item description; don't add any accents, symbols on the description, always write in capital letter. This field contains 128 Characters. During your update you can correct the description.
- > Column brand name, it is necessary to add this data when the brand is known.
- > Column long description; this field contains 4000 characters; you will use this column to add a complementary description.
- Column Product Origin, this field is mandatory for food suppliers, and you can add several origins.
- Column Expiration date, this column is very important. If you want to un-expose an item, you just write the date of the day you do your update. Never delete any item, if you want an item disappear from the catalogue you will add an expiration date in column I
- Column portion size in a food template; you will need to fill this column if you want the hotel order in piece (each) instead of Kg
  - i. EX: Filet of beef 300gr you will fill 0.300 and chef will be able to order it by piece
- Column Willing Case Break, if you want the hotel to order by case, piece or kg then enter 1, if not enter 0