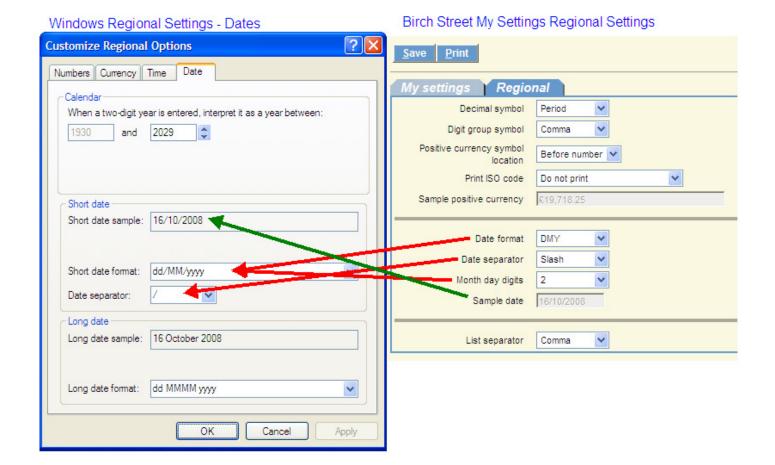

If this window doesn't pop up you need to go to the Regional Setting Section in this document

2. Open the file in *Excel*. You may want to widen the column widths to see the data and column headers. The first three rows contain system information that must be maintained for the file to be properly uploaded.