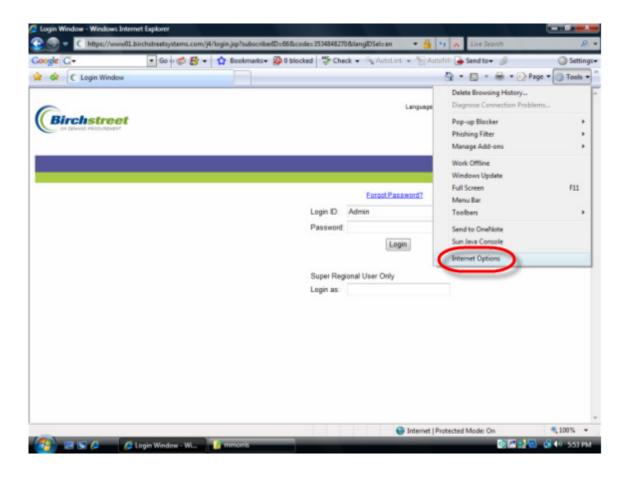

#### To Log in

On an internet enabled computer, go to the Birch Street landing page in Internet Explorer:

# http://hi.birchstreet.net

You may need to set this up as a trusted site on your PC or add it under your favorites

The home page looks like this:

Birch Street support contact details are displayed at the top. Support is provided by telephone or email, as detailed, Monday – Friday, from 07.00 to 24.30 daily.

Click on HI e-Procurement Login to access the application

This then opens the following page:

- 1) Enter your Log-in ID
- 2) Enter your password (remember this is also case sensitive)
- 3) Click Login

**FORGOT PASSWORD?** If you have forgotten your password, but still have your correct log-in ID, fill in the log-in ID box, and then Click <u>Forgot Password</u>. The application will check your login ID and send a new password to your email address.