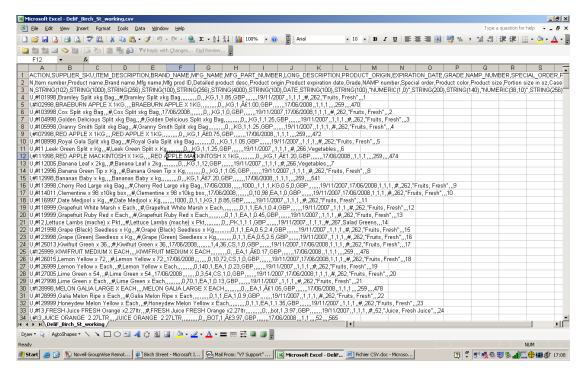

If this window doesn't pop up you need to go to the Regional Setting Section in this document

2. Open the file in *Excel*. You may want to widen the column widths to see the data and column headers. The first three rows contain system information that must be maintained for the file to be properly uploaded.

**CAUTION:** Do not ADD, DELETE, or MOVE columns. The columns have to be imported back into the system in the same order in which were they were exported.

The data can be edited directly in *Excel*. The following are selected columns that require special handling:

- 3. Save the file in your document, and keep the same format, when you rename it, write the name of your company XXXXX\_05\_02\_09 and add the date on it.
- 4. Update any existing information or add new items.