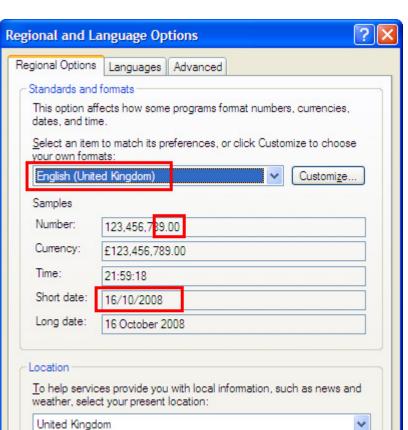

#### NOTE: DO NOT MAKE ANY CHANGES UNDER THE REGIONAL SETTINGS TAB

Your hotel's home page: basic navigation – your homepage will look like this. If ever you get lost in the application, click <u>Home</u> and it will return you to this page