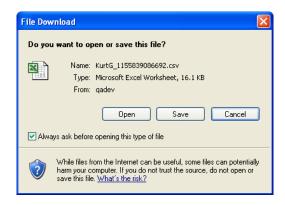

1. Click **GO** to launch the export. The file will be downloaded to your computer and you should receive a message asking if you want to save it to your computer or open it. Choose **Save** and then find a location on your computer to store the file.

If this window doesn't pop up you need to go to the Regional Setting Section in this document

2. Open the file in *Excel*. You may want to widen the column widths to see the data and column headers. The first three rows contain system information that must be maintained for the file to be properly uploaded.