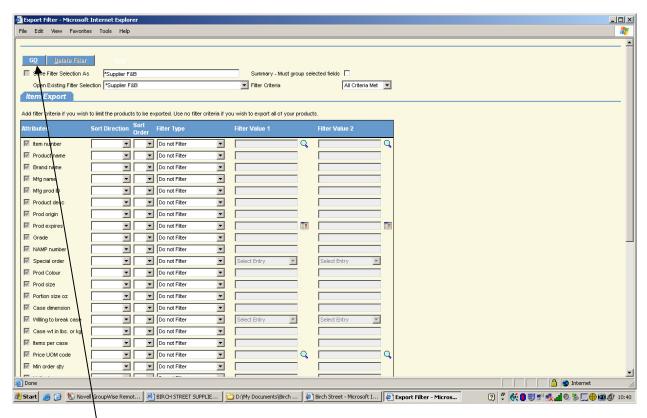

When you select the filter the screen will list the attributes that the chosen filter includes. The attribute names will be listed on the left side of the page. All attributes are selected and disabled. To the right of each attribute are filter values allowing you to limit and sort the exported product data.

#### **RULES**

- Column Action: by default all items will have "U". When you want to add a new item you need to go at the end of the document and on this column write I
  - i. U = Update
  - ii. I = Insert
- Column Supplier sku:this is your own article code, don't change it, it is unique if an item has a new code then you need to create this at the bottom of the list as a new item. Always add # in front of the article code
- Column Item description; don't add any accents, symbols on the description, always write in capital letter. This field contains 128 Characters. During your update you can correct the description.
- > Column brand name, it is necessary to add this data when the brand is known.
- > Column long description; this field contains 4000 characters; you will use this column to add a complementary description.
- Column Product Origin, this field is mandatory for food suppliers, and you can add several origins.
- Column Expiration date, this column is very important. If you want to un-expose an item, you just write the date of the day you do your update. Never delete any item, if you want an item disappear from the catalogue you will add an expiration date in column I
- Column portion size in a food template; you will need to fill this column if you want the hotel order in piece (each) instead of Kg
  - i. EX: Filet of beef 300gr you will fill 0.300 and chef will be able to order it by piece
- Column Willing Case Break, if you want the hotel to order by case, piece or kg then enter 1, if not enter 0

### We can have three cases:

- i. If supplier does not wants to receive orders in KG or PC and only offers to buy in "BX"/"CS" UOM. Then he will mention WILLING\_TO\_BEAK\_CASE=0. So buyer can only order by BOX.
- ii. (2) If he allows buyers to order in PC( a pack of 2KG) as well but not in KG: Then he will mention WILLING\_BREAK\_CASE=1 and NO\_SELL\_BY\_PRICE\_UOM=1. Now buyer can order either by BOX or by PC but not by KG.
- iii. (3) If supplier is ready to accept orders in KG as well, then he will mention WILLING\_BREAK\_CASE=1 and NO\_SELL\_PRICE\_UOM=0.

  Now buyer can place order either by BOX(CS) or PC or KG.
- Column Case weight need to be completed if you complete 1 in column Willing Case Break
- > Column Item per case need to be completed when you sell your item per case
- > Column Price UOM Code, see the list below, it will reflect the way you invoice