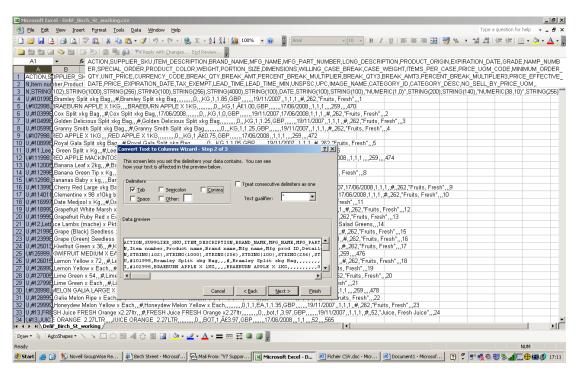

If this window doesn't pop up you need to go to the Regional Setting Section in this document

2. Open the file in *Excel*. You may want to widen the column widths to see the data and column headers. The first three rows contain system information that must be maintained for the file to be properly uploaded.

**CAUTION:** Do not ADD, DELETE, or MOVE columns. The columns have to be imported back into the system in the same order in which were they were exported.

The data can be edited directly in *Excel*. The following are selected columns that require special handling: