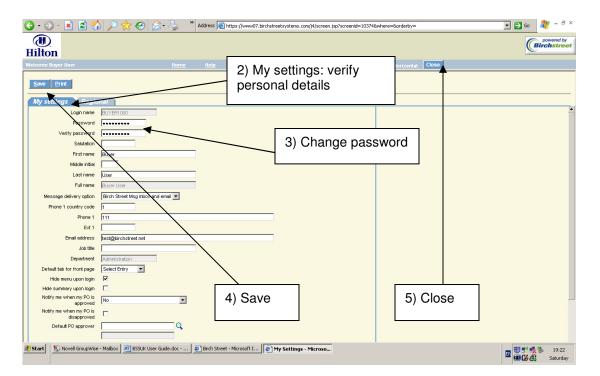

IF YOU ARE LOGGING IN FOR THE FIRST TIME YOU WILL NEED TO CHANGE YOUR PASSWORD AND VERIFY YOUR DETAILS

1) Click on My Settings – this opens the following screen:

- 2) Verify your personal details under the settings tab check spelling of name, contact details, email address, job title.
- Check that the method you wish to receive your PO's is correct. If you are an online supplier, you can check Birch Street Inbox only, Birch Street Inbox and email or email only. For Online suppliers, you must receive your PO's by email.
- 3) Change and verify password to a personal password you will remember : NOTE : this must be at least 6 characters in length, can be in uppercase, lowercase or in combination of upper & lower cases and must include a numeric value  $(0 \sim 9)$
- 4) Click Save to save the changes to the application.
- 5) Click Close