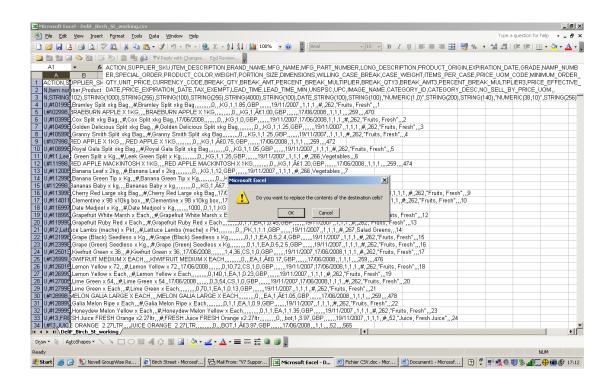

**CAUTION:** Do not ADD, DELETE, or MOVE columns. The columns have to be imported back into the system in the same order in which were they were exported.

The data can be edited directly in *Excel*. The following are selected columns that require special handling:

**Note:** If you do not change the price effective date the system will compare the existing price to the new price and if they are different change the price effective date to today's date. The system does not allow prices with the same effective date. The unit price and Price effective date columns are highlighted below:

|   | V              | W           | Х           | Υ            | Z           | AA          | AB           | AC          | AD                   |
|---|----------------|-------------|-------------|--------------|-------------|-------------|--------------|-------------|----------------------|
| 1 | UNIT_PRICE     | CURRENC     | BREAK_Q     | BREAK_A      | PERCENT     | BREAK_Q     | BREAK_A      | PERCENT     | PRICE_EFFECTIVE_DATE |
| 2 | Unit price     | Currency of | Tier 2 brea | Tier 2 price | Tier 2 mult | Tier 3 brea | Tier 3 price | Tier 3 mult | Price effective date |
| 3 | NUMERIC(38,10) | STRING(10   | NUMERIC     | NUMERIC      | NUMERIC     | NUMERIC     | NUMERIC      | NUMERIC     | DATE                 |
| 4 | 31.05          | USD         |             |              |             |             |              |             | 8/19/2006            |
| 5 | 351            | USD         |             |              |             |             |              |             | 8/19/2006            |
| 6 | 42.75          | USD         |             |              |             |             |              |             | 8/19/2006            |
| 7 | 49.5           | USD         |             |              |             |             |              |             | 8/19/2006            |
| 8 | 1.25           | USD         |             |              |             |             |              |             | 8/19/2006            |