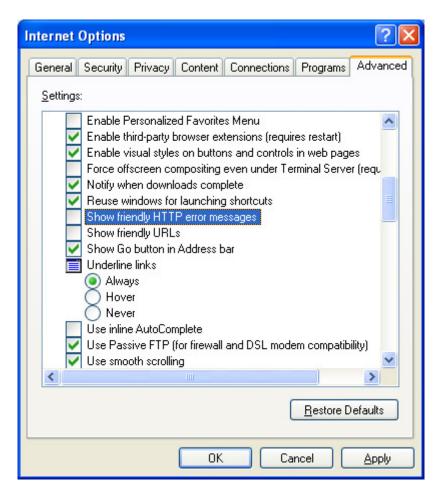

|     |             |                                            |                                         | <br> |
|-----|-------------|--------------------------------------------|-----------------------------------------|------|
| 879 | OS&E / FF&E | Ovenware                                   | Ovenware, China                         |      |
| 880 | OS&E / FF&E | Ovenware                                   | Ovenware, Glass                         |      |
| 881 | OS&E / FF&E | Ovenware                                   | Ovenware, Stoneware                     |      |
| 882 | OS&E / FF&E | Packaging & Shipping Supplies              | Binding Material                        |      |
| 883 | OS&E / FF&E | Packaging & Shipping Supplies              | Internal Packing Supplies               |      |
| 884 | OS&E / FF&E | Packaging &<br>Shipping Supplies           | Shipping Labels & Decals                |      |
| 885 | OS&E / FF&E | Paging Systems                             | Employee & Wait Staff Paging<br>Systems |      |
| 886 | OS&E / FF&E | Paging Systems                             | Public Paging Systems                   |      |
| 887 | OS&E / FF&E | Parking Lot<br>Maintenance &<br>Supplies   |                                         |      |
| 888 | OS&E / FF&E | Partitions & Mobile /<br>Modular Furniture |                                         |      |
| 889 | OS&E / FF&E | Party Supplies                             |                                         |      |
| 890 | OS&E / FF&E | Pest Control & Elimination                 | Insect Traps                            |      |
| 891 | OS&E / FF&E | Pest Control & Elimination                 | Pest Control Chemicals & Supplies       |      |
| 892 | OS&E / FF&E | Pest Control &<br>Elimination              | Rodent Traps                            |      |
| 893 | OS&E / FF&E | Photographic<br>Services &<br>Equipment    | Cameras & Related Equipment             |      |
| 894 | OS&E / FF&E | Photographic<br>Services &<br>Equipment    | Misc. Photographic Services & Supplies  |      |
| 895 | OS&E / FF&E | Pizza Equipment,<br>Foodservice            |                                         |      |
| 896 | OS&E / FF&E | Playground<br>Equipment                    |                                         |      |
| 897 | OS&E / FF&E | Plumbing                                   | Bathroom Vanities & Accessories         |      |
| 898 | OS&E / FF&E | Plumbing                                   | Disposers & Repair                      |      |
| 899 | OS&E / FF&E | Plumbing                                   | Drain Cleaning Equipment                |      |
| 900 | OS&E / FF&E | Plumbing                                   | Escutcheons, Flanges & Trim Kits        |      |
| 901 | OS&E / FF&E | Plumbing                                   | Faucet & Shower Valve Repair            |      |
| 902 | OS&E / FF&E | Plumbing                                   | Faucets & Pre-Rinse Units               |      |
| 903 | OS&E / FF&E | Plumbing                                   | Handles And Index Buttons               |      |
| 904 | OS&E / FF&E | Plumbing                                   | Kitchen & Bar Faucets                   |      |
| 905 | OS&E / FF&E | Plumbing                                   | Lavatory Faucets                        |      |
| 906 | OS&E / FF&E | Plumbing                                   | Metal & Plastic Tubular                 |      |
| 907 | OS&E / FF&E | Plumbing                                   | Pipe & Pipe Fittings                    |      |
| 908 | OS&E / FF&E | Plumbing                                   | Pipe Repair & Weatherization            |      |
| 909 | OS&E / FF&E | Plumbing                                   | Plumbing Hand Tools                     |      |
| 910 | OS&E / FF&E | Plumbing                                   | Pop Ups & Repair                        |      |
| 911 | OS&E / FF&E | Plumbing                                   | Pumps & Regulators                      |      |
| 912 | OS&E / FF&E | Plumbing                                   | Shower Doors, Tubs & Enclosures         |      |
| 913 | OS&E / FF&E | Plumbing                                   | Sink Repair                             |      |
| 914 | OS&E / FF&E | Plumbing                                   | Specialty & Commercial Faucets          |      |
| 915 | OS&E / FF&E | Plumbing                                   | Spouts & Aerators                       |      |
| 916 | OS&E / FF&E | Plumbing                                   | Stems & Cartridges                      |      |
| 917 | OS&E / FF&E | Plumbing                                   | Toilet & Tank Repair                    |      |
| 918 | OS&E / FF&E | Plumbing                                   | Tub & Shower Valves                     |      |
| 919 | OS&E / FF&E | Plumbing                                   | Tub Spouts & Showerheads                |      |
| 920 | OS&E / FF&E | Plumbing                                   | Tub Waste and Drain Repair              |      |
| 921 | OS&E / FF&E | Plumbing                                   | Water Filtration                        |      |
| 922 | OS&E / FF&E | Plumbing                                   | Water Heater Repair                     |      |
|     |             |                                            |                                         | <br> |

| 923 | OS&E / FF&E | Plumbing                             | Water Heaters                                  |                            |  |
|-----|-------------|--------------------------------------|------------------------------------------------|----------------------------|--|
| 924 | OS&E / FF&E | Plumbing                             | Water Supply & Fittings                        |                            |  |
| 925 | OS&E / FF&E | Plumbing Supplies & Accessories      |                                                |                            |  |
| 926 | OS&E / FF&E | Pool Spa Equipment<br>& Accessories  |                                                |                            |  |
| 927 | OS&E / FF&E | Pool Spa Equipment<br>& Accessories  | Pool Chemicals                                 |                            |  |
| 928 | OS&E / FF&E | Pool Spa Equipment<br>& Accessories  | Pool Equipment & Accessories                   |                            |  |
| 929 | OS&E / FF&E | Posters & Poster<br>Systems          |                                                |                            |  |
| 930 | OS&E / FF&E | Pots & Pans                          |                                                |                            |  |
| 931 | OS&E / FF&E | Power / Pressure<br>Washers &        |                                                |                            |  |
| 000 | OS&E / FF&E | Accessories Power Tools              | Power Tools, Portable                          |                            |  |
| 932 | OS&E / FF&E | Power Tools Power Tools              | Power Tools, Portable  Power Tools, Stationary |                            |  |
| 933 | OS&E / FF&E | Printing, Forms &                    | Fower roots, Stationary                        |                            |  |
| 934 |             | Stationery                           | Lastavas & Dadivas                             |                            |  |
| 935 | OS&E / FF&E | Public Speaking<br>Equipment         | Lecterns & Podiums                             |                            |  |
| 936 | OS&E / FF&E | Racks, Foodservice                   | Misc. Racks, Foodservice                       |                            |  |
| 937 | OS&E / FF&E | Racks, Foodservice                   | Racks, Baking & Cooking                        |                            |  |
| 938 | OS&E / FF&E | Racks, Foodservice                   | Racks, Dishwashing                             |                            |  |
| 939 | OS&E / FF&E | Racks, Foodservice                   | Racks, Drying                                  |                            |  |
| 940 | OS&E / FF&E | Racks, Foodservice                   | Racks, Storage & Accessories                   |                            |  |
| 941 | OS&E / FF&E | Racks, Wardrobe                      | Racks, Wardrobes & Misc.<br>Accessories        |                            |  |
| 942 | OS&E / FF&E | Radio Frequency,<br>Site Licensing   |                                                |                            |  |
| 943 | OS&E / FF&E | Railings & Guides                    |                                                |                            |  |
| 944 | OS&E / FF&E | Refrigeration Equipment              | Coolers & Freezers                             |                            |  |
| 945 | OS&E / FF&E | Refrigeration<br>Equipment           | Pass-Through & Reach-Ins                       |                            |  |
| 946 | OS&E / FF&E | Refrigeration Equipment              | Refrigeration Display Cases                    |                            |  |
| 947 | OS&E / FF&E | Refrigeration Equipment              | Refrigeration Equipment, Parts & Supply        |                            |  |
| 948 | OS&E / FF&E | Rental Supplies & Equipment          |                                                |                            |  |
| 949 | OS&E / FF&E | Room Service<br>Equipment            | Hot Boxes                                      |                            |  |
| 950 | OS&E / FF&E | Room Service<br>Equipment            | Tables, Folding                                | Tables, Buffet & Reception |  |
| 951 | OS&E / FF&E | Room Service<br>Equipment            | Tables, Folding                                | Tables, Room Service       |  |
| 952 | OS&E / FF&E | Safes & Vaults                       | Safes, In-Room                                 |                            |  |
| 953 | OS&E / FF&E | Safes & Vaults                       | Safes, Vaults & Safety Deposit Boxes           |                            |  |
| 954 | OS&E / FF&E | Safes & Vaults                       | Safety Deposit Boxes                           |                            |  |
| 955 | OS&E / FF&E | Salad Bar<br>Equipment &<br>Supplies | Salad Bar Accessories                          |                            |  |
| 956 | OS&E / FF&E | Salad Bar<br>Equipment &<br>Supplies | Salad Bars, Portable                           |                            |  |
| 957 | OS&E / FF&E | Salad Bar<br>Equipment &<br>Supplies | Salad Dryers                                   |                            |  |
| 958 | OS&E / FF&E | Satellite Systems &<br>Accessories   |                                                |                            |  |
| 959 | OS&E / FF&E | Scales                               | Portioning, Foodservice                        |                            |  |
| 960 | OS&E / FF&E | Scales                               | Scales, Floor & Rolling                        |                            |  |
|     | 1           |                                      | <u> </u>                                       |                            |  |