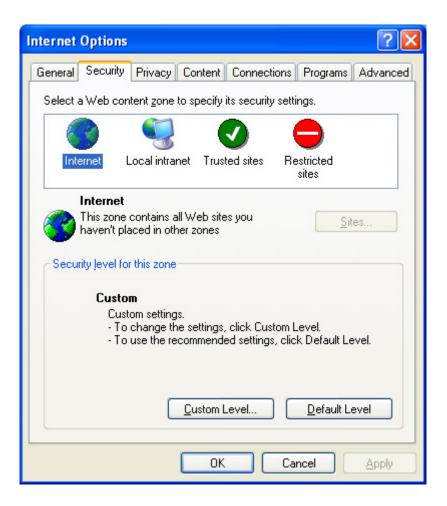

|     |             |                                            |                                         | <br> |
|-----|-------------|--------------------------------------------|-----------------------------------------|------|
| 879 | OS&E / FF&E | Ovenware                                   | Ovenware, China                         |      |
| 880 | OS&E / FF&E | Ovenware                                   | Ovenware, Glass                         |      |
| 881 | OS&E / FF&E | Ovenware                                   | Ovenware, Stoneware                     |      |
| 882 | OS&E / FF&E | Packaging & Shipping Supplies              | Binding Material                        |      |
| 883 | OS&E / FF&E | Packaging & Shipping Supplies              | Internal Packing Supplies               |      |
| 884 | OS&E / FF&E | Packaging &<br>Shipping Supplies           | Shipping Labels & Decals                |      |
| 885 | OS&E / FF&E | Paging Systems                             | Employee & Wait Staff Paging<br>Systems |      |
| 886 | OS&E / FF&E | Paging Systems                             | Public Paging Systems                   |      |
| 887 | OS&E / FF&E | Parking Lot<br>Maintenance &<br>Supplies   |                                         |      |
| 888 | OS&E / FF&E | Partitions & Mobile /<br>Modular Furniture |                                         |      |
| 889 | OS&E / FF&E | Party Supplies                             |                                         |      |
| 890 | OS&E / FF&E | Pest Control & Elimination                 | Insect Traps                            |      |
| 891 | OS&E / FF&E | Pest Control & Elimination                 | Pest Control Chemicals & Supplies       |      |
| 892 | OS&E / FF&E | Pest Control &<br>Elimination              | Rodent Traps                            |      |
| 893 | OS&E / FF&E | Photographic<br>Services &<br>Equipment    | Cameras & Related Equipment             |      |
| 894 | OS&E / FF&E | Photographic<br>Services &<br>Equipment    | Misc. Photographic Services & Supplies  |      |
| 895 | OS&E / FF&E | Pizza Equipment,<br>Foodservice            |                                         |      |
| 896 | OS&E / FF&E | Playground<br>Equipment                    |                                         |      |
| 897 | OS&E / FF&E | Plumbing                                   | Bathroom Vanities & Accessories         |      |
| 898 | OS&E / FF&E | Plumbing                                   | Disposers & Repair                      |      |
| 899 | OS&E / FF&E | Plumbing                                   | Drain Cleaning Equipment                |      |
| 900 | OS&E / FF&E | Plumbing                                   | Escutcheons, Flanges & Trim Kits        |      |
| 901 | OS&E / FF&E | Plumbing                                   | Faucet & Shower Valve Repair            |      |
| 902 | OS&E / FF&E | Plumbing                                   | Faucets & Pre-Rinse Units               |      |
| 903 | OS&E / FF&E | Plumbing                                   | Handles And Index Buttons               |      |
| 904 | OS&E / FF&E | Plumbing                                   | Kitchen & Bar Faucets                   |      |
| 905 | OS&E / FF&E | Plumbing                                   | Lavatory Faucets                        |      |
| 906 | OS&E / FF&E | Plumbing                                   | Metal & Plastic Tubular                 |      |
| 907 | OS&E / FF&E | Plumbing                                   | Pipe & Pipe Fittings                    |      |
| 908 | OS&E / FF&E | Plumbing                                   | Pipe Repair & Weatherization            |      |
| 909 | OS&E / FF&E | Plumbing                                   | Plumbing Hand Tools                     |      |
| 910 | OS&E / FF&E | Plumbing                                   | Pop Ups & Repair                        |      |
| 911 | OS&E / FF&E | Plumbing                                   | Pumps & Regulators                      |      |
| 912 | OS&E / FF&E | Plumbing                                   | Shower Doors, Tubs & Enclosures         |      |
| 913 | OS&E / FF&E | Plumbing                                   | Sink Repair                             |      |
| 914 | OS&E / FF&E | Plumbing                                   | Specialty & Commercial Faucets          |      |
| 915 | OS&E / FF&E | Plumbing                                   | Spouts & Aerators                       |      |
| 916 | OS&E / FF&E | Plumbing                                   | Stems & Cartridges                      |      |
| 917 | OS&E / FF&E | Plumbing                                   | Toilet & Tank Repair                    |      |
| 918 | OS&E / FF&E | Plumbing                                   | Tub & Shower Valves                     |      |
| 919 | OS&E / FF&E | Plumbing                                   | Tub Spouts & Showerheads                |      |
| 920 | OS&E / FF&E | Plumbing                                   | Tub Waste and Drain Repair              |      |
| 921 | OS&E / FF&E | Plumbing                                   | Water Filtration                        |      |
| 922 | OS&E / FF&E | Plumbing                                   | Water Heater Repair                     |      |
|     |             |                                            |                                         | <br> |

| 923 | OS&E / FF&E | Plumbing                             | Water Heaters                                  |                            |  |
|-----|-------------|--------------------------------------|------------------------------------------------|----------------------------|--|
| 924 | OS&E / FF&E | Plumbing                             | Water Supply & Fittings                        |                            |  |
| 925 | OS&E / FF&E | Plumbing Supplies & Accessories      |                                                |                            |  |
| 926 | OS&E / FF&E | Pool Spa Equipment<br>& Accessories  |                                                |                            |  |
| 927 | OS&E / FF&E | Pool Spa Equipment<br>& Accessories  | Pool Chemicals                                 |                            |  |
| 928 | OS&E / FF&E | Pool Spa Equipment<br>& Accessories  | Pool Equipment & Accessories                   |                            |  |
| 929 | OS&E / FF&E | Posters & Poster<br>Systems          |                                                |                            |  |
| 930 | OS&E / FF&E | Pots & Pans                          |                                                |                            |  |
| 931 | OS&E / FF&E | Power / Pressure<br>Washers &        |                                                |                            |  |
| 000 | OS&E / FF&E | Accessories Power Tools              | Power Tools, Portable                          |                            |  |
| 932 | OS&E / FF&E | Power Tools Power Tools              | Power Tools, Portable  Power Tools, Stationary |                            |  |
| 933 | OS&E / FF&E | Printing, Forms &                    | Fower roots, Stationary                        |                            |  |
| 934 |             | Stationery                           | Lastavas & Dadivas                             |                            |  |
| 935 | OS&E / FF&E | Public Speaking<br>Equipment         | Lecterns & Podiums                             |                            |  |
| 936 | OS&E / FF&E | Racks, Foodservice                   | Misc. Racks, Foodservice                       |                            |  |
| 937 | OS&E / FF&E | Racks, Foodservice                   | Racks, Baking & Cooking                        |                            |  |
| 938 | OS&E / FF&E | Racks, Foodservice                   | Racks, Dishwashing                             |                            |  |
| 939 | OS&E / FF&E | Racks, Foodservice                   | Racks, Drying                                  |                            |  |
| 940 | OS&E / FF&E | Racks, Foodservice                   | Racks, Storage & Accessories                   |                            |  |
| 941 | OS&E / FF&E | Racks, Wardrobe                      | Racks, Wardrobes & Misc.<br>Accessories        |                            |  |
| 942 | OS&E / FF&E | Radio Frequency,<br>Site Licensing   |                                                |                            |  |
| 943 | OS&E / FF&E | Railings & Guides                    |                                                |                            |  |
| 944 | OS&E / FF&E | Refrigeration Equipment              | Coolers & Freezers                             |                            |  |
| 945 | OS&E / FF&E | Refrigeration<br>Equipment           | Pass-Through & Reach-Ins                       |                            |  |
| 946 | OS&E / FF&E | Refrigeration Equipment              | Refrigeration Display Cases                    |                            |  |
| 947 | OS&E / FF&E | Refrigeration Equipment              | Refrigeration Equipment, Parts & Supply        |                            |  |
| 948 | OS&E / FF&E | Rental Supplies & Equipment          |                                                |                            |  |
| 949 | OS&E / FF&E | Room Service<br>Equipment            | Hot Boxes                                      |                            |  |
| 950 | OS&E / FF&E | Room Service<br>Equipment            | Tables, Folding                                | Tables, Buffet & Reception |  |
| 951 | OS&E / FF&E | Room Service<br>Equipment            | Tables, Folding                                | Tables, Room Service       |  |
| 952 | OS&E / FF&E | Safes & Vaults                       | Safes, In-Room                                 |                            |  |
| 953 | OS&E / FF&E | Safes & Vaults                       | Safes, Vaults & Safety Deposit Boxes           |                            |  |
| 954 | OS&E / FF&E | Safes & Vaults                       | Safety Deposit Boxes                           |                            |  |
| 955 | OS&E / FF&E | Salad Bar<br>Equipment &<br>Supplies | Salad Bar Accessories                          |                            |  |
| 956 | OS&E / FF&E | Salad Bar<br>Equipment &<br>Supplies | Salad Bars, Portable                           |                            |  |
| 957 | OS&E / FF&E | Salad Bar<br>Equipment &<br>Supplies | Salad Dryers                                   |                            |  |
| 958 | OS&E / FF&E | Satellite Systems &<br>Accessories   |                                                |                            |  |
| 959 | OS&E / FF&E | Scales                               | Portioning, Foodservice                        |                            |  |
| 960 | OS&E / FF&E | Scales                               | Scales, Floor & Rolling                        |                            |  |
|     | 1           |                                      | <u> </u>                                       |                            |  |

|      | T = = : = : | T                                       | T                                             |                                 |
|------|-------------|-----------------------------------------|-----------------------------------------------|---------------------------------|
| 961  | OS&E / FF&E | Scales                                  | Scales, Tabletop                              |                                 |
| 962  | OS&E / FF&E | Seating                                 | Auditorium & Theater                          |                                 |
| 963  | OS&E / FF&E | Seating                                 | Benches, Settees, Recliners & Ottomans        |                                 |
| 964  | OS&E / FF&E | Seating                                 | Booths & Sectional Seating                    |                                 |
| 965  | OS&E / FF&E | Seating                                 | Chairs                                        | Chairs, Folding or Stacking     |
| 966  | OS&E / FF&E | Seating                                 | Chairs                                        | Chairs, Infant & Child Boosters |
| 967  | OS&E / FF&E | Seating                                 | Chairs                                        | Chairs, Upholstered             |
| 968  | OS&E / FF&E | Seating                                 | Misc. Seating                                 |                                 |
| 969  | OS&E / FF&E | Seating                                 | Sofas & Sofa Beds                             |                                 |
| 970  | OS&E / FF&E | Seating                                 | Stools                                        |                                 |
| 971  | OS&E / FF&E | Seating Systems,<br>Charts & Wait Lists |                                               |                                 |
| 972  | OS&E / FF&E | Security Systems & Alarms               |                                               |                                 |
| 973  | OS&E / FF&E | Security Systems & Alarms               | Misc. Security Camera Equipment & Accessories |                                 |
| 974  | OS&E / FF&E | Security Systems & Alarms               | Security Cameras                              |                                 |
| 975  | OS&E / FF&E | Security Systems & Alarms               | Security Digital Recorders                    | District                        |
| 976  | OS&E / FF&E | Service Equipment                       | Buffet & Dining                               | Platters  Table Ten Marea       |
| 977  | OS&E / FF&E | Service Equipment                       | Buffet & Dining                               | Table Top Items                 |
| 978  | OS&E / FF&E | Sewage Treatment Supplies               |                                               |                                 |
| 979  | OS&E / FF&E | Sharpening Equipment & Accessories      |                                               |                                 |
| 980  | OS&E / FF&E | Shelving                                |                                               |                                 |
| 981  | OS&E / FF&E | Shipping Services                       |                                               |                                 |
| 982  | OS&E / FF&E | Signage                                 | Misc. Signs                                   |                                 |
| 983  | OS&E / FF&E | Signage                                 | Signs, ADA                                    |                                 |
| 984  | OS&E / FF&E | Signage                                 | Signs, Changeable Letter                      |                                 |
| 985  | OS&E / FF&E | Signage                                 | Signs, Directional                            |                                 |
| 986  | OS&E / FF&E | Signage                                 | Signs, Electrical & Electronic                |                                 |
| 987  | OS&E / FF&E | Signage                                 | Signs, Engraved                               |                                 |
| 988  | OS&E / FF&E | Signage                                 | Signs, LCD Systems                            |                                 |
| 989  | OS&E / FF&E | Signage                                 | Signs, LED                                    |                                 |
| 990  | OS&E / FF&E | Signage                                 | Signs, Plastic                                |                                 |
| 991  | OS&E / FF&E | Signage                                 | Signs, Tabletop                               |                                 |
| 992  | OS&E / FF&E | Signage                                 | Signs, Wooden                                 |                                 |
| 993  | OS&E / FF&E | Smoke Detectors                         |                                               |                                 |
| 994  | OS&E / FF&E | Sneeze Guards                           |                                               |                                 |
| 995  | OS&E / FF&E | Stands & Easels                         | Easels                                        |                                 |
| 996  | OS&E / FF&E | Stands & Easels                         | Stands                                        |                                 |
| 997  | OS&E / FF&E | Table Covering,<br>Napery & Supplies    | Skirting Hangers & Storage<br>Accessories     |                                 |
| 998  | OS&E / FF&E | Table Covering,<br>Napery & Supplies    | Skirting Transportation Systems               |                                 |
| 999  | OS&E / FF&E | Table Covering,<br>Napery & Supplies    | Skirting, Padding & Runners                   |                                 |
| 1000 | OS&E / FF&E | Table Covering,<br>Napery & Supplies    | Table Skirting Hardware, Clips & Hooks        |                                 |
| 1001 | OS&E / FF&E | Tables                                  | Tables & Accessories                          | Banquet & Restaurant Tables     |
| 1002 | OS&E / FF&E | Tables                                  | Tables & Accessories                          | Misc. Tables                    |
| 1003 | OS&E / FF&E | Tables                                  | Tables & Accessories                          | Table Bases & Tops              |
| 1004 | OS&E / FF&E | Tables                                  | Tables & Accessories                          | Tables, Portable & Rolling      |
| 1005 | OS&E / FF&E | Telephone Systems & Accessories         | 800 Origination, T1-Property Share            |                                 |
|      |             |                                         |                                               |                                 |