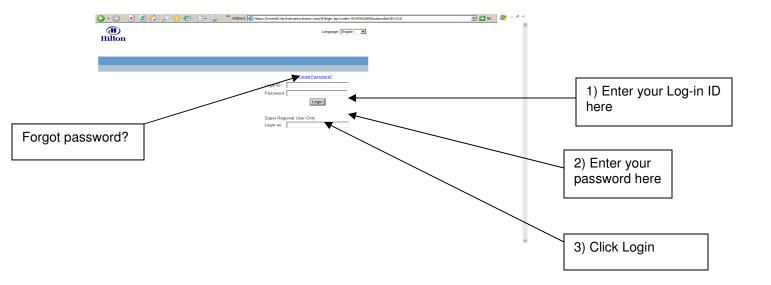

Click on HI e-Procurement Login to access the application

This then opens the following page:

- 1) Enter your Log-in ID
- 2) Enter your password (remember this is also case sensitive)
- 3) Click Login

**FORGOT PASSWORD?** If you have forgotten your password, but still have your correct log-in ID, fill in the log-in ID box, and then Click <u>Forgot Password</u>. The application will check your login ID and send a new password to your email address.