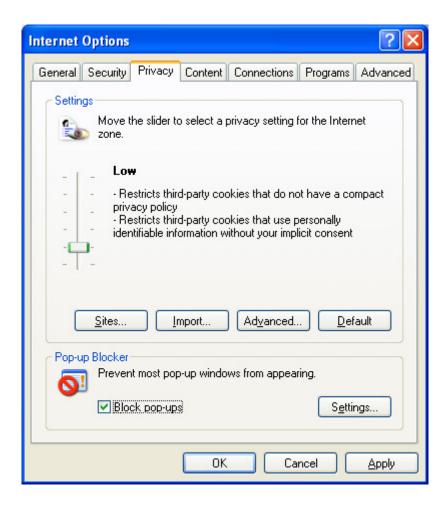

If this window doesn't pop up you need to go to the Regional Setting Section in this document

2. Open the file in *Excel*. You may want to widen the column widths to see the data and column headers. The first three rows contain system information that must be maintained for the file to be properly uploaded.