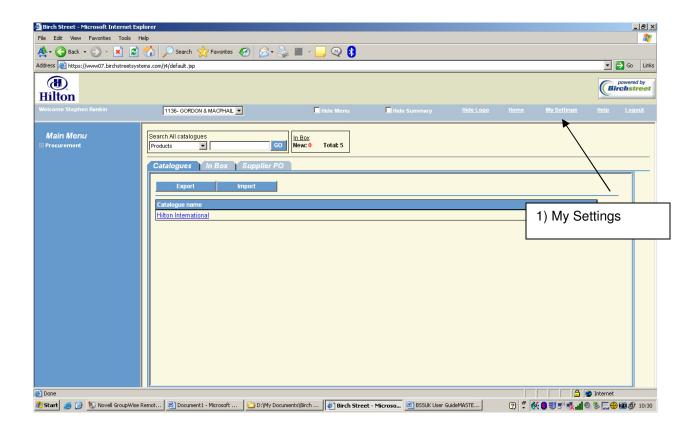

IF YOU ARE LOGGING IN FOR THE FIRST TIME YOU WILL NEED TO CHANGE YOUR PASSWORD AND VERIFY YOUR DETAILS

1) Click on My Settings – this opens the following screen:

- 2) Verify your personal details under the settings tab check spelling of name, contact details, email address, job title.
- Check that the method you wish to receive your PO's is correct. If you are an online supplier, you can check Birch Street Inbox only, Birch Street Inbox and email or email only. For Online suppliers, you must receive your PO's by email.
- 3) Change and verify password to a personal password you will remember : NOTE : this must be at least 6 characters in length, can be in uppercase, lowercase or in combination of upper & lower cases and must include a numeric value  $(0 \sim 9)$
- 4) Click Save to save the changes to the application.
- 5) Click Close