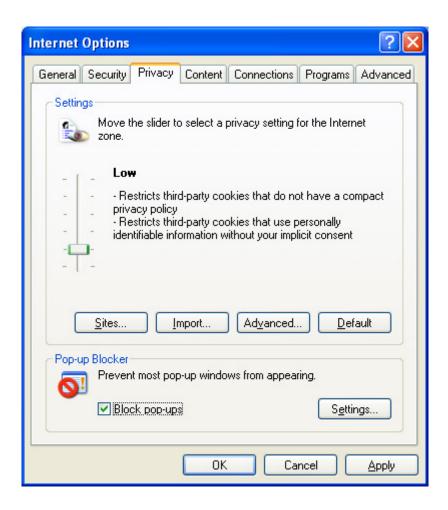

|     |             |                                            |                                         | <br> |
|-----|-------------|--------------------------------------------|-----------------------------------------|------|
| 879 | OS&E / FF&E | Ovenware                                   | Ovenware, China                         |      |
| 880 | OS&E / FF&E | Ovenware                                   | Ovenware, Glass                         |      |
| 881 | OS&E / FF&E | Ovenware                                   | Ovenware, Stoneware                     |      |
| 882 | OS&E / FF&E | Packaging & Shipping Supplies              | Binding Material                        |      |
| 883 | OS&E / FF&E | Packaging & Shipping Supplies              | Internal Packing Supplies               |      |
| 884 | OS&E / FF&E | Packaging &<br>Shipping Supplies           | Shipping Labels & Decals                |      |
| 885 | OS&E / FF&E | Paging Systems                             | Employee & Wait Staff Paging<br>Systems |      |
| 886 | OS&E / FF&E | Paging Systems                             | Public Paging Systems                   |      |
| 887 | OS&E / FF&E | Parking Lot<br>Maintenance &<br>Supplies   |                                         |      |
| 888 | OS&E / FF&E | Partitions & Mobile /<br>Modular Furniture |                                         |      |
| 889 | OS&E / FF&E | Party Supplies                             |                                         |      |
| 890 | OS&E / FF&E | Pest Control & Elimination                 | Insect Traps                            |      |
| 891 | OS&E / FF&E | Pest Control & Elimination                 | Pest Control Chemicals & Supplies       |      |
| 892 | OS&E / FF&E | Pest Control &<br>Elimination              | Rodent Traps                            |      |
| 893 | OS&E / FF&E | Photographic<br>Services &<br>Equipment    | Cameras & Related Equipment             |      |
| 894 | OS&E / FF&E | Photographic<br>Services &<br>Equipment    | Misc. Photographic Services & Supplies  |      |
| 895 | OS&E / FF&E | Pizza Equipment,<br>Foodservice            |                                         |      |
| 896 | OS&E / FF&E | Playground<br>Equipment                    |                                         |      |
| 897 | OS&E / FF&E | Plumbing                                   | Bathroom Vanities & Accessories         |      |
| 898 | OS&E / FF&E | Plumbing                                   | Disposers & Repair                      |      |
| 899 | OS&E / FF&E | Plumbing                                   | Drain Cleaning Equipment                |      |
| 900 | OS&E / FF&E | Plumbing                                   | Escutcheons, Flanges & Trim Kits        |      |
| 901 | OS&E / FF&E | Plumbing                                   | Faucet & Shower Valve Repair            |      |
| 902 | OS&E / FF&E | Plumbing                                   | Faucets & Pre-Rinse Units               |      |
| 903 | OS&E / FF&E | Plumbing                                   | Handles And Index Buttons               |      |
| 904 | OS&E / FF&E | Plumbing                                   | Kitchen & Bar Faucets                   |      |
| 905 | OS&E / FF&E | Plumbing                                   | Lavatory Faucets                        |      |
| 906 | OS&E / FF&E | Plumbing                                   | Metal & Plastic Tubular                 |      |
| 907 | OS&E / FF&E | Plumbing                                   | Pipe & Pipe Fittings                    |      |
| 908 | OS&E / FF&E | Plumbing                                   | Pipe Repair & Weatherization            |      |
| 909 | OS&E / FF&E | Plumbing                                   | Plumbing Hand Tools                     |      |
| 910 | OS&E / FF&E | Plumbing                                   | Pop Ups & Repair                        |      |
| 911 | OS&E / FF&E | Plumbing                                   | Pumps & Regulators                      |      |
| 912 | OS&E / FF&E | Plumbing                                   | Shower Doors, Tubs & Enclosures         |      |
| 913 | OS&E / FF&E | Plumbing                                   | Sink Repair                             |      |
| 914 | OS&E / FF&E | Plumbing                                   | Specialty & Commercial Faucets          |      |
| 915 | OS&E / FF&E | Plumbing                                   | Spouts & Aerators                       |      |
| 916 | OS&E / FF&E | Plumbing                                   | Stems & Cartridges                      |      |
| 917 | OS&E / FF&E | Plumbing                                   | Toilet & Tank Repair                    |      |
| 918 | OS&E / FF&E | Plumbing                                   | Tub & Shower Valves                     |      |
| 919 | OS&E / FF&E | Plumbing                                   | Tub Spouts & Showerheads                |      |
| 920 | OS&E / FF&E | Plumbing                                   | Tub Waste and Drain Repair              |      |
| 921 | OS&E / FF&E | Plumbing                                   | Water Filtration                        |      |
| 922 | OS&E / FF&E | Plumbing                                   | Water Heater Repair                     |      |
|     |             |                                            |                                         | <br> |

| 923 | OS&E / FF&E | Plumbing                             | Water Heaters                                  |                            |  |
|-----|-------------|--------------------------------------|------------------------------------------------|----------------------------|--|
| 924 | OS&E / FF&E | Plumbing                             | Water Supply & Fittings                        |                            |  |
| 925 | OS&E / FF&E | Plumbing Supplies & Accessories      |                                                |                            |  |
| 926 | OS&E / FF&E | Pool Spa Equipment<br>& Accessories  |                                                |                            |  |
| 927 | OS&E / FF&E | Pool Spa Equipment<br>& Accessories  | Pool Chemicals                                 |                            |  |
| 928 | OS&E / FF&E | Pool Spa Equipment<br>& Accessories  | Pool Equipment & Accessories                   |                            |  |
| 929 | OS&E / FF&E | Posters & Poster<br>Systems          |                                                |                            |  |
| 930 | OS&E / FF&E | Pots & Pans                          |                                                |                            |  |
| 931 | OS&E / FF&E | Power / Pressure<br>Washers &        |                                                |                            |  |
| 000 | OS&E / FF&E | Accessories Power Tools              | Power Tools, Portable                          |                            |  |
| 932 | OS&E / FF&E | Power Tools Power Tools              | Power Tools, Portable  Power Tools, Stationary |                            |  |
| 933 | OS&E / FF&E | Printing, Forms &                    | Fower roots, Stationary                        |                            |  |
| 934 |             | Stationery                           | Lastavas & Dadivas                             |                            |  |
| 935 | OS&E / FF&E | Public Speaking<br>Equipment         | Lecterns & Podiums                             |                            |  |
| 936 | OS&E / FF&E | Racks, Foodservice                   | Misc. Racks, Foodservice                       |                            |  |
| 937 | OS&E / FF&E | Racks, Foodservice                   | Racks, Baking & Cooking                        |                            |  |
| 938 | OS&E / FF&E | Racks, Foodservice                   | Racks, Dishwashing                             |                            |  |
| 939 | OS&E / FF&E | Racks, Foodservice                   | Racks, Drying                                  |                            |  |
| 940 | OS&E / FF&E | Racks, Foodservice                   | Racks, Storage & Accessories                   |                            |  |
| 941 | OS&E / FF&E | Racks, Wardrobe                      | Racks, Wardrobes & Misc.<br>Accessories        |                            |  |
| 942 | OS&E / FF&E | Radio Frequency,<br>Site Licensing   |                                                |                            |  |
| 943 | OS&E / FF&E | Railings & Guides                    |                                                |                            |  |
| 944 | OS&E / FF&E | Refrigeration Equipment              | Coolers & Freezers                             |                            |  |
| 945 | OS&E / FF&E | Refrigeration<br>Equipment           | Pass-Through & Reach-Ins                       |                            |  |
| 946 | OS&E / FF&E | Refrigeration Equipment              | Refrigeration Display Cases                    |                            |  |
| 947 | OS&E / FF&E | Refrigeration Equipment              | Refrigeration Equipment, Parts & Supply        |                            |  |
| 948 | OS&E / FF&E | Rental Supplies & Equipment          |                                                |                            |  |
| 949 | OS&E / FF&E | Room Service<br>Equipment            | Hot Boxes                                      |                            |  |
| 950 | OS&E / FF&E | Room Service<br>Equipment            | Tables, Folding                                | Tables, Buffet & Reception |  |
| 951 | OS&E / FF&E | Room Service<br>Equipment            | Tables, Folding                                | Tables, Room Service       |  |
| 952 | OS&E / FF&E | Safes & Vaults                       | Safes, In-Room                                 |                            |  |
| 953 | OS&E / FF&E | Safes & Vaults                       | Safes, Vaults & Safety Deposit Boxes           |                            |  |
| 954 | OS&E / FF&E | Safes & Vaults                       | Safety Deposit Boxes                           |                            |  |
| 955 | OS&E / FF&E | Salad Bar<br>Equipment &<br>Supplies | Salad Bar Accessories                          |                            |  |
| 956 | OS&E / FF&E | Salad Bar<br>Equipment &<br>Supplies | Salad Bars, Portable                           |                            |  |
| 957 | OS&E / FF&E | Salad Bar<br>Equipment &<br>Supplies | Salad Dryers                                   |                            |  |
| 958 | OS&E / FF&E | Satellite Systems &<br>Accessories   |                                                |                            |  |
| 959 | OS&E / FF&E | Scales                               | Portioning, Foodservice                        |                            |  |
| 960 | OS&E / FF&E | Scales                               | Scales, Floor & Rolling                        |                            |  |
|     | 1           |                                      | <u> </u>                                       |                            |  |

|      | T = = : = : | T                                       | T                                             |                                 |
|------|-------------|-----------------------------------------|-----------------------------------------------|---------------------------------|
| 961  | OS&E / FF&E | Scales                                  | Scales, Tabletop                              |                                 |
| 962  | OS&E / FF&E | Seating                                 | Auditorium & Theater                          |                                 |
| 963  | OS&E / FF&E | Seating                                 | Benches, Settees, Recliners & Ottomans        |                                 |
| 964  | OS&E / FF&E | Seating                                 | Booths & Sectional Seating                    |                                 |
| 965  | OS&E / FF&E | Seating                                 | Chairs                                        | Chairs, Folding or Stacking     |
| 966  | OS&E / FF&E | Seating                                 | Chairs                                        | Chairs, Infant & Child Boosters |
| 967  | OS&E / FF&E | Seating                                 | Chairs                                        | Chairs, Upholstered             |
| 968  | OS&E / FF&E | Seating                                 | Misc. Seating                                 |                                 |
| 969  | OS&E / FF&E | Seating                                 | Sofas & Sofa Beds                             |                                 |
| 970  | OS&E / FF&E | Seating                                 | Stools                                        |                                 |
| 971  | OS&E / FF&E | Seating Systems,<br>Charts & Wait Lists |                                               |                                 |
| 972  | OS&E / FF&E | Security Systems & Alarms               |                                               |                                 |
| 973  | OS&E / FF&E | Security Systems & Alarms               | Misc. Security Camera Equipment & Accessories |                                 |
| 974  | OS&E / FF&E | Security Systems & Alarms               | Security Cameras                              |                                 |
| 975  | OS&E / FF&E | Security Systems & Alarms               | Security Digital Recorders                    | District                        |
| 976  | OS&E / FF&E | Service Equipment                       | Buffet & Dining                               | Platters  Table Ten Marea       |
| 977  | OS&E / FF&E | Service Equipment                       | Buffet & Dining                               | Table Top Items                 |
| 978  | OS&E / FF&E | Sewage Treatment Supplies               |                                               |                                 |
| 979  | OS&E / FF&E | Sharpening Equipment & Accessories      |                                               |                                 |
| 980  | OS&E / FF&E | Shelving                                |                                               |                                 |
| 981  | OS&E / FF&E | Shipping Services                       |                                               |                                 |
| 982  | OS&E / FF&E | Signage                                 | Misc. Signs                                   |                                 |
| 983  | OS&E / FF&E | Signage                                 | Signs, ADA                                    |                                 |
| 984  | OS&E / FF&E | Signage                                 | Signs, Changeable Letter                      |                                 |
| 985  | OS&E / FF&E | Signage                                 | Signs, Directional                            |                                 |
| 986  | OS&E / FF&E | Signage                                 | Signs, Electrical & Electronic                |                                 |
| 987  | OS&E / FF&E | Signage                                 | Signs, Engraved                               |                                 |
| 988  | OS&E / FF&E | Signage                                 | Signs, LCD Systems                            |                                 |
| 989  | OS&E / FF&E | Signage                                 | Signs, LED                                    |                                 |
| 990  | OS&E / FF&E | Signage                                 | Signs, Plastic                                |                                 |
| 991  | OS&E / FF&E | Signage                                 | Signs, Tabletop                               |                                 |
| 992  | OS&E / FF&E | Signage                                 | Signs, Wooden                                 |                                 |
| 993  | OS&E / FF&E | Smoke Detectors                         |                                               |                                 |
| 994  | OS&E / FF&E | Sneeze Guards                           |                                               |                                 |
| 995  | OS&E / FF&E | Stands & Easels                         | Easels                                        |                                 |
| 996  | OS&E / FF&E | Stands & Easels                         | Stands                                        |                                 |
| 997  | OS&E / FF&E | Table Covering,<br>Napery & Supplies    | Skirting Hangers & Storage<br>Accessories     |                                 |
| 998  | OS&E / FF&E | Table Covering,<br>Napery & Supplies    | Skirting Transportation Systems               |                                 |
| 999  | OS&E / FF&E | Table Covering,<br>Napery & Supplies    | Skirting, Padding & Runners                   |                                 |
| 1000 | OS&E / FF&E | Table Covering,<br>Napery & Supplies    | Table Skirting Hardware, Clips & Hooks        |                                 |
| 1001 | OS&E / FF&E | Tables                                  | Tables & Accessories                          | Banquet & Restaurant Tables     |
| 1002 | OS&E / FF&E | Tables                                  | Tables & Accessories                          | Misc. Tables                    |
| 1003 | OS&E / FF&E | Tables                                  | Tables & Accessories                          | Table Bases & Tops              |
| 1004 | OS&E / FF&E | Tables                                  | Tables & Accessories                          | Tables, Portable & Rolling      |
| 1005 | OS&E / FF&E | Telephone Systems & Accessories         | 800 Origination, T1-Property Share            |                                 |
|      |             |                                         |                                               |                                 |