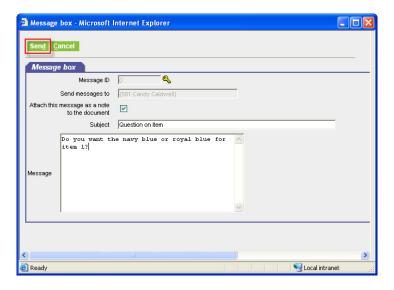

| 649 | OS&E / FF&E | Flatware                                          | Misc. Flatware                     |                                              |  |
|-----|-------------|---------------------------------------------------|------------------------------------|----------------------------------------------|--|
| 650 | OS&E / FF&E | Floor / Window<br>Coverings                       | Ceiling Tile                       |                                              |  |
| 651 | OS&E / FF&E | Floor / Window<br>Coverings                       | Flooring Tools                     |                                              |  |
| 652 | OS&E / FF&E | Floor / Window<br>Coverings                       | Traverse Rods & Accessories        |                                              |  |
| 653 | OS&E / FF&E | Flooring, Event<br>Planning                       | Dance Floors                       |                                              |  |
| 654 | OS&E / FF&E | Flooring, Event<br>Planning                       | Stages, Platforms & Risers         |                                              |  |
| 655 | OS&E / FF&E | Flooring, Other                                   | Flooring, Marble                   |                                              |  |
| 656 | OS&E / FF&E | Flooring, Other                                   | Misc. Flooring                     |                                              |  |
| 657 | OS&E / FF&E | Food Heating /<br>Holding & Warming,<br>Equipment | Cabinets, Food Warming & Conveying | Warmers, Cheese / Fudge, Electric            |  |
| 658 | OS&E / FF&E | Food Heating /<br>Holding & Warming,<br>Equipment | Cabinets, Food Warming & Conveying | Warmers, Dish or Plate                       |  |
| 659 | OS&E / FF&E | Food Heating /<br>Holding & Warming,<br>Equipment | Hot Plates                         | Hot Plates, Electric                         |  |
| 660 | OS&E / FF&E | Food Heating /<br>Holding & Warming,<br>Equipment | Hot Plates                         | Hot Plates, Gas                              |  |
| 661 | OS&E / FF&E | Food Heating /<br>Holding & Warming,<br>Equipment | Hot Plates                         | Hot Plates, Induction                        |  |
| 662 | OS&E / FF&E | Food Heating /<br>Holding & Warming,<br>Equipment | Lamps, Infra-Red & Warming         |                                              |  |
| 663 | OS&E / FF&E | Food Heating /<br>Holding & Warming,<br>Equipment | Steam Equipment, Foodservice       | Misc. Steam Equipment, Foodservice           |  |
| 664 | OS&E / FF&E | Food Heating /<br>Holding & Warming,<br>Equipment | Steam Equipment, Foodservice       | Steam Tables, Bains-Marie                    |  |
| 665 | OS&E / FF&E | Food Heating /<br>Holding & Warming,<br>Equipment | Steam Equipment, Foodservice       | Steam Tables, Inserts                        |  |
| 666 | OS&E / FF&E | Food Portioning<br>Equipment                      | Measuring Cups                     |                                              |  |
| 667 | OS&E / FF&E | Food Portioning<br>Equipment                      | Scales, Foodservice                |                                              |  |
| 668 | OS&E / FF&E | Food Portioning<br>Equipment                      | Scoops, Foodservice                |                                              |  |
| 669 | OS&E / FF&E | Food Preparation<br>Equipment                     | Can Openers                        | Can Openers, Electric                        |  |
| 670 | OS&E / FF&E | Food Preparation Equipment                        | Can Openers                        | Can Openers, Hand Operated                   |  |
| 671 | OS&E / FF&E | Food Preparation Equipment                        | Cuttiery & Prair Boards            |                                              |  |
| 672 | OS&E / FF&E | Food Preparation Equipment                        | Cutting & Drain Boards             |                                              |  |
| 673 | OS&E / FF&E | Food Preparation Equipment                        | Food Processors                    |                                              |  |
| 674 |             | Food Preparation Equipment                        | Food Processors                    |                                              |  |
| 675 | OS&E / FF&E | Food Preparation<br>Equipment                     | Food Slicers                       |                                              |  |
| 676 | OS&E / FF&E | Food Preparation<br>Equipment                     | Misc. Food Preparation Equipment   |                                              |  |
| 677 | OS&E / FF&E | Food Preparation<br>Equipment                     | Tables, Foodservice                | Misc. Tables, Foodservice                    |  |
| 678 | OS&E / FF&E | Food Preparation<br>Equipment                     | Tables, Foodservice                | Tables, Kitchen, Food Preparation, Stainless |  |
| 679 | OS&E / FF&E | Food Thawing                                      |                                    |                                              |  |

|     | 0005 / 5505 | Devices                                  |                                                  |  |
|-----|-------------|------------------------------------------|--------------------------------------------------|--|
| 680 | OS&E / FF&E | Foodservice Disposable Supplies          | Bags, Boxes, Cartons, Containers                 |  |
| 681 | OS&E / FF&E | Foodservice<br>Disposable Supplies       | Baking Supplies                                  |  |
| 682 | OS&E / FF&E | Foodservice<br>Disposable Supplies       | Bibs, Napkins, Placemats & Tableware, Disposable |  |
| 683 | OS&E / FF&E | Foodservice<br>Disposable Supplies       | Chef Hats, Hairnets, Aprons                      |  |
| 684 | OS&E / FF&E | Foodservice<br>Disposable Supplies       | Coasters & Doilies                               |  |
| 685 | OS&E / FF&E | Foodservice<br>Disposable Supplies       | Disposable Cutlery                               |  |
| 686 | OS&E / FF&E | Foodservice<br>Disposable Supplies       | Foils & Film Wraps                               |  |
| 687 | OS&E / FF&E | Foodservice<br>Disposable Supplies       | Foodservice Disposable, Covers & Wraps           |  |
| 688 | OS&E / FF&E | Foodservice<br>Disposable Supplies       | Foodservice Disposable, Cups & Tumblers, Lids    |  |
| 689 | OS&E / FF&E | Foodservice<br>Disposable Supplies       | Foodservice Disposable, Straws & Stirrers        |  |
| 690 | OS&E / FF&E | Foodservice Disposable Supplies          | Kitchen Supplies, Rack / Table<br>Covers         |  |
| 691 | OS&E / FF&E | Foodservice Disposable Supplies          | Other Foodservice Supplies                       |  |
| 692 | OS&E / FF&E | Fountains,<br>Ornamental &<br>Display    |                                                  |  |
| 693 | OS&E / FF&E | Front Office<br>Equipment                |                                                  |  |
| 694 | OS&E / FF&E | Fuel                                     | Fuel, Canned                                     |  |
| 695 | OS&E / FF&E | Fuel                                     | Fuel, Cooking                                    |  |
| 696 | OS&E / FF&E | Furniture & Case<br>Goods                | Armoires & Dressers                              |  |
| 697 | OS&E / FF&E | Furniture & Case<br>Goods                | Cabinets, Curios & Display Cases                 |  |
| 698 | OS&E / FF&E | Furniture & Case<br>Goods                | Desks & Tables                                   |  |
| 699 | OS&E / FF&E | Furniture & Case<br>Goods                | Mirrors                                          |  |
| 700 | OS&E / FF&E | Furniture & Case<br>Goods                | Misc. Case Goods                                 |  |
| 701 | OS&E / FF&E | Furniture & Case<br>Goods                | Pool / Patio, Outdoor & Casual<br>Furniture      |  |
| 702 | OS&E / FF&E | Gift Baskets,<br>Packaging &<br>Supplies |                                                  |  |
| 703 | OS&E / FF&E | Glassware & Stemware                     |                                                  |  |
| 704 | OS&E / FF&E | Golf Carts                               |                                                  |  |
| 705 | OS&E / FF&E | Hair Dryers,<br>Accessories &<br>Caddies |                                                  |  |
| 706 | OS&E / FF&E | Hangers                                  | Hangers, Garment                                 |  |
| 707 | OS&E / FF&E | Hangers                                  | Misc. Hangers                                    |  |
| 708 | OS&E / FF&E | Hard Floor Care<br>Equipment             | Applicators, Bonnets & Pads                      |  |
| 709 | OS&E / FF&E | Hard Floor Care<br>Equipment             | Misc. & Accessory Hard Floor Care Equipment      |  |
| 710 | OS&E / FF&E | Hard Floor Care<br>Equipment             | Polishers & Scrubbers, Hard Floor                |  |
| 711 | OS&E / FF&E | Hardware                                 |                                                  |  |
| 711 | OS&E / FF&E | Painting                                 | Tools, painting supplies, protection             |  |
| 712 | OS&E / FF&E | Hardware                                 | Closet Doors, Racks & Accessories                |  |
| 713 | OS&E / FF&E | Hardware                                 | Door & Wall Protection                           |  |