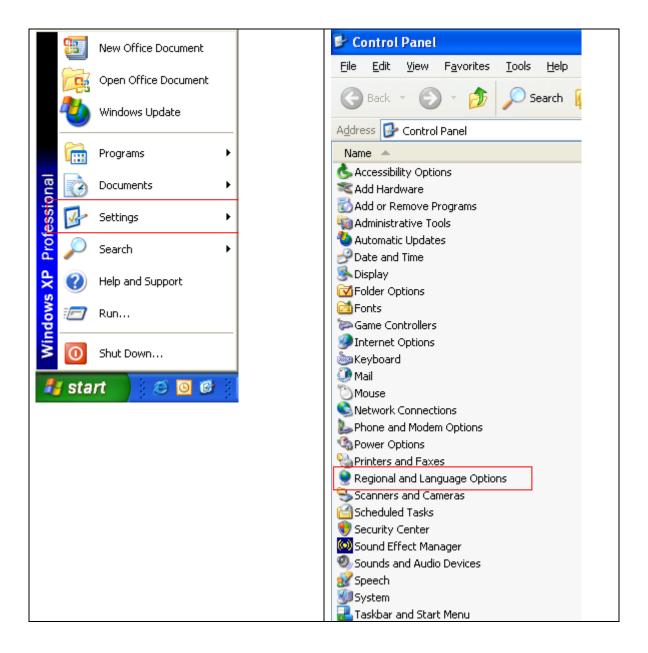

### Find your way around the application

When you log in correctly, the screen will look like this:

If your name is incorrect – ie: it is not you, or your location details are wrong, please contact Birch Street support

IF YOU ARE LOGGING IN FOR THE FIRST TIME YOU WILL NEED TO CHANGE YOUR PASSWORD AND VERIFY YOUR DETAILS

1) Click on My Settings – this opens the following screen:

- 2) Verify your personal details under the settings tab check spelling of name, contact details, email address, job title.
- Check that the method you wish to receive your PO's is correct. If you are an online supplier, you can check Birch Street Inbox only, Birch Street Inbox and email or email only. For Online suppliers, you must receive your PO's by email.
- 3) Change and verify password to a personal password you will remember : NOTE : this must be at least 6 characters in length, can be in uppercase, lowercase or in combination of upper & lower cases and must include a numeric value  $(0 \sim 9)$
- 4) Click Save to save the changes to the application.
- 5) Click Close

#### NOTE: DO NOT MAKE ANY CHANGES UNDER THE REGIONAL SETTINGS TAB

Your hotel's home page: basic navigation – your homepage will look like this. If ever you get lost in the application, click <u>Home</u> and it will return you to this page