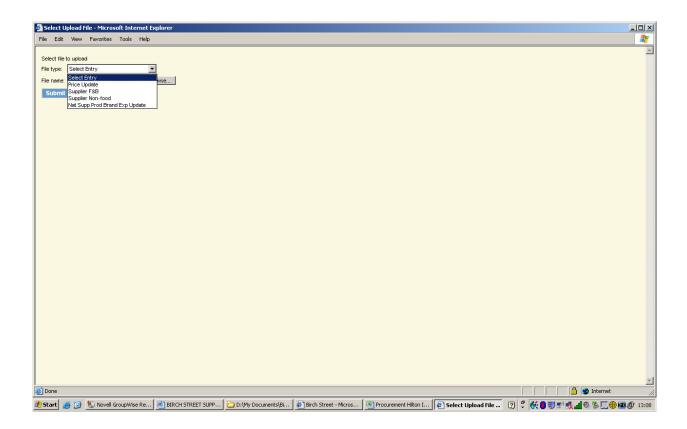

# **Export / Import Catalogue**

1. From the Supplier Catalogs tab, export your catalogue

2. You need to select the right filter

Select the appropriate filter from the existing Filter Selection dropdown list. Several system-provided filter selections are available in the dropdown. Each filter selection exports a different combination of product attributes.

- \*Price Update Updates just the item price. It includes additional information to identify the item. Do not use this filter when you need to add new items to your catalog.
- \*Supplier F&B Updates food & beverage items with additional fields for catch weight items. Updates existing item's pricing as well as adding new items.
- \*Supplier Non-food Updates non-food items. Updates existing item's pricing as well as adding new items.
- \* Supplier Plus Brand Exposure
- For Food and Beverage Supplier you select:
  - Supplier F&B Filter
- For General Supplier you select:
  - Supplier Non Food Filter
- If your catalogue is exposed to different Hilton Brands you select:
  - Supplier plus Brand Exposure Filter