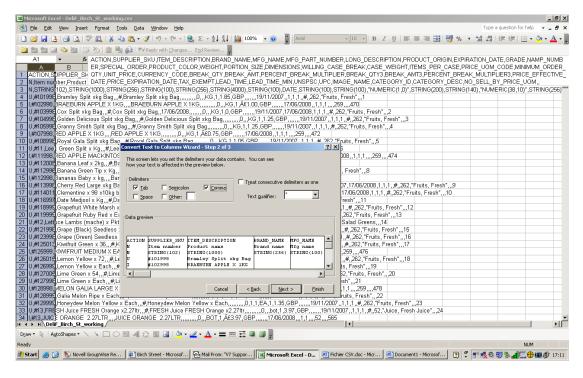

If this window doesn't pop up you need to go to the Regional Setting Section in this document

2. Open the file in *Excel*. You may want to widen the column widths to see the data and column headers. The first three rows contain system information that must be maintained for the file to be properly uploaded.

**CAUTION:** Do not ADD, DELETE, or MOVE columns. The columns have to be imported back into the system in the same order in which were they were exported.

The data can be edited directly in *Excel*. The following are selected columns that require special handling: