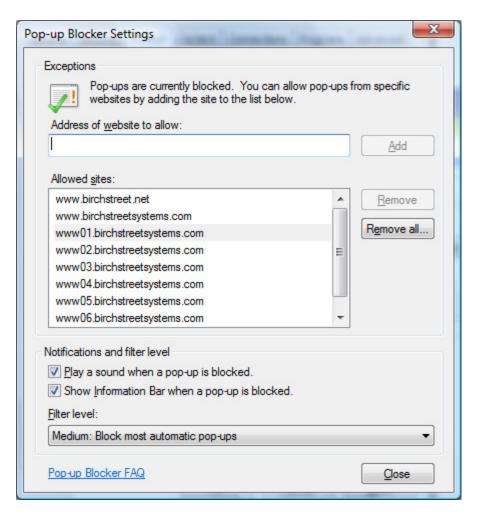

If this window doesn't pop up you need to go to the Regional Setting Section in this document

2. Open the file in *Excel*. You may want to widen the column widths to see the data and column headers. The first three rows contain system information that must be maintained for the file to be properly uploaded.