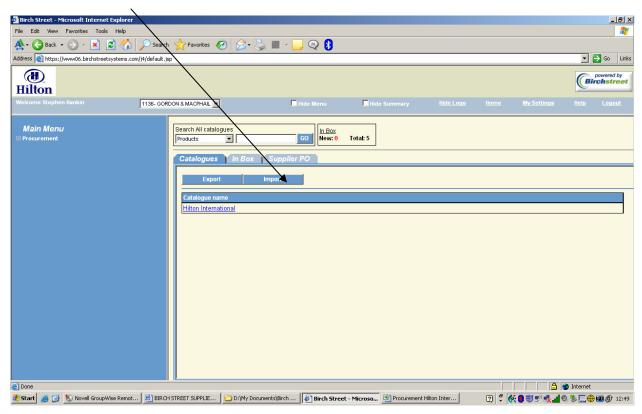

# **Export / Import Catalogue**

1. From the Supplier Catalogs tab, export your catalogue

2. You need to select the right filter

Select the appropriate filter from the existing Filter Selection dropdown list. Several system-provided filter selections are available in the dropdown. Each filter selection exports a different combination of product attributes.