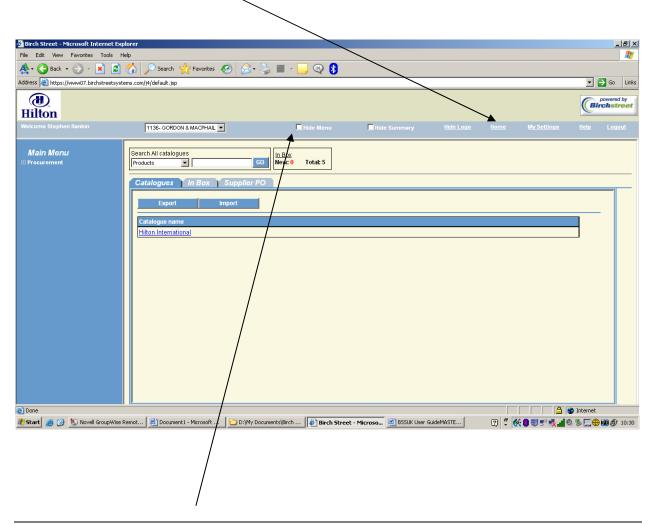

### Find your way around the application

When you log in correctly, the screen will look like this:

If your name is incorrect – ie: it is not you, or your location details are wrong, please contact Birch Street support

#### NOTE: DO NOT MAKE ANY CHANGES UNDER THE REGIONAL SETTINGS TAB

Your hotel's home page: basic navigation – your homepage will look like this. If ever you get lost in the application, click <u>Home</u> and it will return you to this page

In everyday use, you do not need to refer to the Main Menu, so you can close this by clicking on 'Hide Menu', which makes the hotel home page easier to navigate as below: