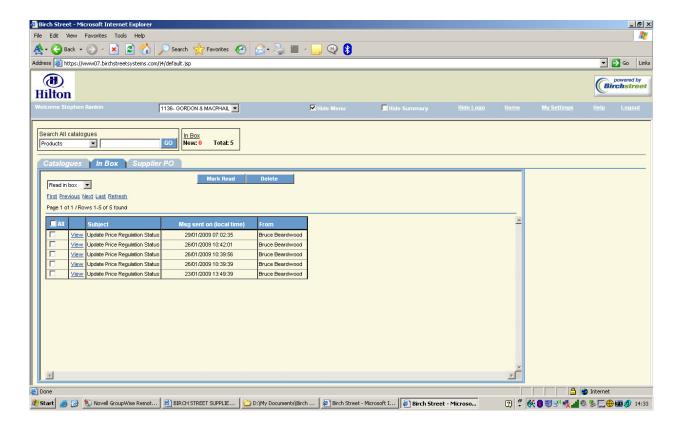

| 649 | OS&E / FF&E | Flatware                                          | Misc. Flatware                     |                                              |  |
|-----|-------------|---------------------------------------------------|------------------------------------|----------------------------------------------|--|
| 650 | OS&E / FF&E | Floor / Window<br>Coverings                       | Ceiling Tile                       |                                              |  |
| 651 | OS&E / FF&E | Floor / Window<br>Coverings                       | Flooring Tools                     |                                              |  |
| 652 | OS&E / FF&E | Floor / Window<br>Coverings                       | Traverse Rods & Accessories        |                                              |  |
| 653 | OS&E / FF&E | Flooring, Event<br>Planning                       | Dance Floors                       |                                              |  |
| 654 | OS&E / FF&E | Flooring, Event<br>Planning                       | Stages, Platforms & Risers         |                                              |  |
| 655 | OS&E / FF&E | Flooring, Other                                   | Flooring, Marble                   |                                              |  |
| 656 | OS&E / FF&E | Flooring, Other                                   | Misc. Flooring                     |                                              |  |
| 657 | OS&E / FF&E | Food Heating /<br>Holding & Warming,<br>Equipment | Cabinets, Food Warming & Conveying | Warmers, Cheese / Fudge, Electric            |  |
| 658 | OS&E / FF&E | Food Heating /<br>Holding & Warming,<br>Equipment | Cabinets, Food Warming & Conveying | Warmers, Dish or Plate                       |  |
| 659 | OS&E / FF&E | Food Heating /<br>Holding & Warming,<br>Equipment | Hot Plates                         | Hot Plates, Electric                         |  |
| 660 | OS&E / FF&E | Food Heating /<br>Holding & Warming,<br>Equipment | Hot Plates                         | Hot Plates, Gas                              |  |
| 661 | OS&E / FF&E | Food Heating /<br>Holding & Warming,<br>Equipment | Hot Plates                         | Hot Plates, Induction                        |  |
| 662 | OS&E / FF&E | Food Heating /<br>Holding & Warming,<br>Equipment | Lamps, Infra-Red & Warming         |                                              |  |
| 663 | OS&E / FF&E | Food Heating /<br>Holding & Warming,<br>Equipment | Steam Equipment, Foodservice       | Misc. Steam Equipment, Foodservice           |  |
| 664 | OS&E / FF&E | Food Heating /<br>Holding & Warming,<br>Equipment | Steam Equipment, Foodservice       | Steam Tables, Bains-Marie                    |  |
| 665 | OS&E / FF&E | Food Heating /<br>Holding & Warming,<br>Equipment | Steam Equipment, Foodservice       | Steam Tables, Inserts                        |  |
| 666 | OS&E / FF&E | Food Portioning<br>Equipment                      | Measuring Cups                     |                                              |  |
| 667 | OS&E / FF&E | Food Portioning<br>Equipment                      | Scales, Foodservice                |                                              |  |
| 668 | OS&E / FF&E | Food Portioning<br>Equipment                      | Scoops, Foodservice                |                                              |  |
| 669 | OS&E / FF&E | Food Preparation<br>Equipment                     | Can Openers                        | Can Openers, Electric                        |  |
| 670 | OS&E / FF&E | Food Preparation Equipment                        | Can Openers                        | Can Openers, Hand Operated                   |  |
| 671 | OS&E / FF&E | Food Preparation Equipment                        | Cuttiery & Prair Boards            |                                              |  |
| 672 | OS&E / FF&E | Food Preparation Equipment                        | Cutting & Drain Boards             |                                              |  |
| 673 | OS&E / FF&E | Food Preparation Equipment                        | Food Processors                    |                                              |  |
| 674 |             | Food Preparation Equipment                        | Food Processors                    |                                              |  |
| 675 | OS&E / FF&E | Food Preparation<br>Equipment                     | Food Slicers                       |                                              |  |
| 676 | OS&E / FF&E | Food Preparation<br>Equipment                     | Misc. Food Preparation Equipment   |                                              |  |
| 677 | OS&E / FF&E | Food Preparation<br>Equipment                     | Tables, Foodservice                | Misc. Tables, Foodservice                    |  |
| 678 | OS&E / FF&E | Food Preparation<br>Equipment                     | Tables, Foodservice                | Tables, Kitchen, Food Preparation, Stainless |  |
| 679 | OS&E / FF&E | Food Thawing                                      |                                    |                                              |  |

|     | 0005 / 5505 | Devices                                  |                                                  |  |
|-----|-------------|------------------------------------------|--------------------------------------------------|--|
| 680 | OS&E / FF&E | Foodservice Disposable Supplies          | Bags, Boxes, Cartons, Containers                 |  |
| 681 | OS&E / FF&E | Foodservice<br>Disposable Supplies       | Baking Supplies                                  |  |
| 682 | OS&E / FF&E | Foodservice<br>Disposable Supplies       | Bibs, Napkins, Placemats & Tableware, Disposable |  |
| 683 | OS&E / FF&E | Foodservice<br>Disposable Supplies       | Chef Hats, Hairnets, Aprons                      |  |
| 684 | OS&E / FF&E | Foodservice<br>Disposable Supplies       | Coasters & Doilies                               |  |
| 685 | OS&E / FF&E | Foodservice<br>Disposable Supplies       | Disposable Cutlery                               |  |
| 686 | OS&E / FF&E | Foodservice<br>Disposable Supplies       | Foils & Film Wraps                               |  |
| 687 | OS&E / FF&E | Foodservice<br>Disposable Supplies       | Foodservice Disposable, Covers & Wraps           |  |
| 688 | OS&E / FF&E | Foodservice<br>Disposable Supplies       | Foodservice Disposable, Cups & Tumblers, Lids    |  |
| 689 | OS&E / FF&E | Foodservice<br>Disposable Supplies       | Foodservice Disposable, Straws & Stirrers        |  |
| 690 | OS&E / FF&E | Foodservice Disposable Supplies          | Kitchen Supplies, Rack / Table<br>Covers         |  |
| 691 | OS&E / FF&E | Foodservice Disposable Supplies          | Other Foodservice Supplies                       |  |
| 692 | OS&E / FF&E | Fountains,<br>Ornamental &<br>Display    |                                                  |  |
| 693 | OS&E / FF&E | Front Office<br>Equipment                |                                                  |  |
| 694 | OS&E / FF&E | Fuel                                     | Fuel, Canned                                     |  |
| 695 | OS&E / FF&E | Fuel                                     | Fuel, Cooking                                    |  |
| 696 | OS&E / FF&E | Furniture & Case<br>Goods                | Armoires & Dressers                              |  |
| 697 | OS&E / FF&E | Furniture & Case<br>Goods                | Cabinets, Curios & Display Cases                 |  |
| 698 | OS&E / FF&E | Furniture & Case<br>Goods                | Desks & Tables                                   |  |
| 699 | OS&E / FF&E | Furniture & Case<br>Goods                | Mirrors                                          |  |
| 700 | OS&E / FF&E | Furniture & Case<br>Goods                | Misc. Case Goods                                 |  |
| 701 | OS&E / FF&E | Furniture & Case<br>Goods                | Pool / Patio, Outdoor & Casual<br>Furniture      |  |
| 702 | OS&E / FF&E | Gift Baskets,<br>Packaging &<br>Supplies |                                                  |  |
| 703 | OS&E / FF&E | Glassware & Stemware                     |                                                  |  |
| 704 | OS&E / FF&E | Golf Carts                               |                                                  |  |
| 705 | OS&E / FF&E | Hair Dryers,<br>Accessories &<br>Caddies |                                                  |  |
| 706 | OS&E / FF&E | Hangers                                  | Hangers, Garment                                 |  |
| 707 | OS&E / FF&E | Hangers                                  | Misc. Hangers                                    |  |
| 708 | OS&E / FF&E | Hard Floor Care<br>Equipment             | Applicators, Bonnets & Pads                      |  |
| 709 | OS&E / FF&E | Hard Floor Care<br>Equipment             | Misc. & Accessory Hard Floor Care Equipment      |  |
| 710 | OS&E / FF&E | Hard Floor Care<br>Equipment             | Polishers & Scrubbers, Hard Floor                |  |
| 711 | OS&E / FF&E | Hardware                                 |                                                  |  |
| 711 | OS&E / FF&E | Painting                                 | Tools, painting supplies, protection             |  |
| 712 | OS&E / FF&E | Hardware                                 | Closet Doors, Racks & Accessories                |  |
| 713 | OS&E / FF&E | Hardware                                 | Door & Wall Protection                           |  |