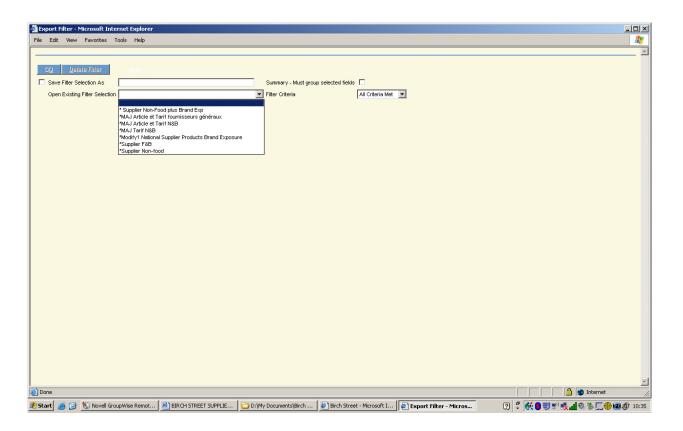

# **Export / Import Catalogue**

1. From the Supplier Catalogs tab, export your catalogue

2. You need to select the right filter

Select the appropriate filter from the existing Filter Selection dropdown list. Several system-provided filter selections are available in the dropdown. Each filter selection exports a different combination of product attributes.

- \*Price Update Updates just the item price. It includes additional information to identify the item. Do not use this filter when you need to add new items to your catalog.
- \*Supplier F&B Updates food & beverage items with additional fields for catch weight items. Updates existing item's pricing as well as adding new items.
- \*Supplier Non-food Updates non-food items. Updates existing item's pricing as well as adding new items.
- \* Supplier Plus Brand Exposure
- For Food and Beverage Supplier you select:
  - Supplier F&B Filter
- For General Supplier you select:
  - Supplier Non Food Filter
- If your catalogue is exposed to different Hilton Brands you select:
  - Supplier plus Brand Exposure Filter