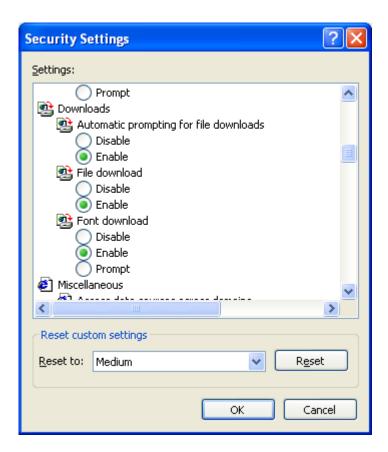

|     |             |                                            |                                         | <br> |
|-----|-------------|--------------------------------------------|-----------------------------------------|------|
| 879 | OS&E / FF&E | Ovenware                                   | Ovenware, China                         |      |
| 880 | OS&E / FF&E | Ovenware                                   | Ovenware, Glass                         |      |
| 881 | OS&E / FF&E | Ovenware                                   | Ovenware, Stoneware                     |      |
| 882 | OS&E / FF&E | Packaging & Shipping Supplies              | Binding Material                        |      |
| 883 | OS&E / FF&E | Packaging & Shipping Supplies              | Internal Packing Supplies               |      |
| 884 | OS&E / FF&E | Packaging &<br>Shipping Supplies           | Shipping Labels & Decals                |      |
| 885 | OS&E / FF&E | Paging Systems                             | Employee & Wait Staff Paging<br>Systems |      |
| 886 | OS&E / FF&E | Paging Systems                             | Public Paging Systems                   |      |
| 887 | OS&E / FF&E | Parking Lot<br>Maintenance &<br>Supplies   |                                         |      |
| 888 | OS&E / FF&E | Partitions & Mobile /<br>Modular Furniture |                                         |      |
| 889 | OS&E / FF&E | Party Supplies                             |                                         |      |
| 890 | OS&E / FF&E | Pest Control & Elimination                 | Insect Traps                            |      |
| 891 | OS&E / FF&E | Pest Control & Elimination                 | Pest Control Chemicals & Supplies       |      |
| 892 | OS&E / FF&E | Pest Control &<br>Elimination              | Rodent Traps                            |      |
| 893 | OS&E / FF&E | Photographic<br>Services &<br>Equipment    | Cameras & Related Equipment             |      |
| 894 | OS&E / FF&E | Photographic<br>Services &<br>Equipment    | Misc. Photographic Services & Supplies  |      |
| 895 | OS&E / FF&E | Pizza Equipment,<br>Foodservice            |                                         |      |
| 896 | OS&E / FF&E | Playground<br>Equipment                    |                                         |      |
| 897 | OS&E / FF&E | Plumbing                                   | Bathroom Vanities & Accessories         |      |
| 898 | OS&E / FF&E | Plumbing                                   | Disposers & Repair                      |      |
| 899 | OS&E / FF&E | Plumbing                                   | Drain Cleaning Equipment                |      |
| 900 | OS&E / FF&E | Plumbing                                   | Escutcheons, Flanges & Trim Kits        |      |
| 901 | OS&E / FF&E | Plumbing                                   | Faucet & Shower Valve Repair            |      |
| 902 | OS&E / FF&E | Plumbing                                   | Faucets & Pre-Rinse Units               |      |
| 903 | OS&E / FF&E | Plumbing                                   | Handles And Index Buttons               |      |
| 904 | OS&E / FF&E | Plumbing                                   | Kitchen & Bar Faucets                   |      |
| 905 | OS&E / FF&E | Plumbing                                   | Lavatory Faucets                        |      |
| 906 | OS&E / FF&E | Plumbing                                   | Metal & Plastic Tubular                 |      |
| 907 | OS&E / FF&E | Plumbing                                   | Pipe & Pipe Fittings                    |      |
| 908 | OS&E / FF&E | Plumbing                                   | Pipe Repair & Weatherization            |      |
| 909 | OS&E / FF&E | Plumbing                                   | Plumbing Hand Tools                     |      |
| 910 | OS&E / FF&E | Plumbing                                   | Pop Ups & Repair                        |      |
| 911 | OS&E / FF&E | Plumbing                                   | Pumps & Regulators                      |      |
| 912 | OS&E / FF&E | Plumbing                                   | Shower Doors, Tubs & Enclosures         |      |
| 913 | OS&E / FF&E | Plumbing                                   | Sink Repair                             |      |
| 914 | OS&E / FF&E | Plumbing                                   | Specialty & Commercial Faucets          |      |
| 915 | OS&E / FF&E | Plumbing                                   | Spouts & Aerators                       |      |
| 916 | OS&E / FF&E | Plumbing                                   | Stems & Cartridges                      |      |
| 917 | OS&E / FF&E | Plumbing                                   | Toilet & Tank Repair                    |      |
| 918 | OS&E / FF&E | Plumbing                                   | Tub & Shower Valves                     |      |
| 919 | OS&E / FF&E | Plumbing                                   | Tub Spouts & Showerheads                |      |
| 920 | OS&E / FF&E | Plumbing                                   | Tub Waste and Drain Repair              |      |
| 921 | OS&E / FF&E | Plumbing                                   | Water Filtration                        |      |
| 922 | OS&E / FF&E | Plumbing                                   | Water Heater Repair                     |      |
|     |             |                                            |                                         | <br> |

| 923 | OS&E / FF&E | Plumbing                             | Water Heaters                                  |                            |  |
|-----|-------------|--------------------------------------|------------------------------------------------|----------------------------|--|
| 924 | OS&E / FF&E | Plumbing                             | Water Supply & Fittings                        |                            |  |
| 925 | OS&E / FF&E | Plumbing Supplies & Accessories      |                                                |                            |  |
| 926 | OS&E / FF&E | Pool Spa Equipment<br>& Accessories  |                                                |                            |  |
| 927 | OS&E / FF&E | Pool Spa Equipment<br>& Accessories  | Pool Chemicals                                 |                            |  |
| 928 | OS&E / FF&E | Pool Spa Equipment<br>& Accessories  | Pool Equipment & Accessories                   |                            |  |
| 929 | OS&E / FF&E | Posters & Poster<br>Systems          |                                                |                            |  |
| 930 | OS&E / FF&E | Pots & Pans                          |                                                |                            |  |
| 931 | OS&E / FF&E | Power / Pressure<br>Washers &        |                                                |                            |  |
| 000 | OS&E / FF&E | Accessories Power Tools              | Power Tools, Portable                          |                            |  |
| 932 | OS&E / FF&E | Power Tools Power Tools              | Power Tools, Portable  Power Tools, Stationary |                            |  |
| 933 | OS&E / FF&E | Printing, Forms &                    | Fower roots, Stationary                        |                            |  |
| 934 |             | Stationery                           | Lastavas & Dadivas                             |                            |  |
| 935 | OS&E / FF&E | Public Speaking<br>Equipment         | Lecterns & Podiums                             |                            |  |
| 936 | OS&E / FF&E | Racks, Foodservice                   | Misc. Racks, Foodservice                       |                            |  |
| 937 | OS&E / FF&E | Racks, Foodservice                   | Racks, Baking & Cooking                        |                            |  |
| 938 | OS&E / FF&E | Racks, Foodservice                   | Racks, Dishwashing                             |                            |  |
| 939 | OS&E / FF&E | Racks, Foodservice                   | Racks, Drying                                  |                            |  |
| 940 | OS&E / FF&E | Racks, Foodservice                   | Racks, Storage & Accessories                   |                            |  |
| 941 | OS&E / FF&E | Racks, Wardrobe                      | Racks, Wardrobes & Misc.<br>Accessories        |                            |  |
| 942 | OS&E / FF&E | Radio Frequency,<br>Site Licensing   |                                                |                            |  |
| 943 | OS&E / FF&E | Railings & Guides                    |                                                |                            |  |
| 944 | OS&E / FF&E | Refrigeration Equipment              | Coolers & Freezers                             |                            |  |
| 945 | OS&E / FF&E | Refrigeration<br>Equipment           | Pass-Through & Reach-Ins                       |                            |  |
| 946 | OS&E / FF&E | Refrigeration Equipment              | Refrigeration Display Cases                    |                            |  |
| 947 | OS&E / FF&E | Refrigeration Equipment              | Refrigeration Equipment, Parts & Supply        |                            |  |
| 948 | OS&E / FF&E | Rental Supplies & Equipment          |                                                |                            |  |
| 949 | OS&E / FF&E | Room Service<br>Equipment            | Hot Boxes                                      |                            |  |
| 950 | OS&E / FF&E | Room Service<br>Equipment            | Tables, Folding                                | Tables, Buffet & Reception |  |
| 951 | OS&E / FF&E | Room Service<br>Equipment            | Tables, Folding                                | Tables, Room Service       |  |
| 952 | OS&E / FF&E | Safes & Vaults                       | Safes, In-Room                                 |                            |  |
| 953 | OS&E / FF&E | Safes & Vaults                       | Safes, Vaults & Safety Deposit Boxes           |                            |  |
| 954 | OS&E / FF&E | Safes & Vaults                       | Safety Deposit Boxes                           |                            |  |
| 955 | OS&E / FF&E | Salad Bar<br>Equipment &<br>Supplies | Salad Bar Accessories                          |                            |  |
| 956 | OS&E / FF&E | Salad Bar<br>Equipment &<br>Supplies | Salad Bars, Portable                           |                            |  |
| 957 | OS&E / FF&E | Salad Bar<br>Equipment &<br>Supplies | Salad Dryers                                   |                            |  |
| 958 | OS&E / FF&E | Satellite Systems &<br>Accessories   |                                                |                            |  |
| 959 | OS&E / FF&E | Scales                               | Portioning, Foodservice                        |                            |  |
| 960 | OS&E / FF&E | Scales                               | Scales, Floor & Rolling                        |                            |  |
|     | 1           |                                      | <u> </u>                                       |                            |  |

|      | T = = : = : | T                                       | T                                             |                                 |
|------|-------------|-----------------------------------------|-----------------------------------------------|---------------------------------|
| 961  | OS&E / FF&E | Scales                                  | Scales, Tabletop                              |                                 |
| 962  | OS&E / FF&E | Seating                                 | Auditorium & Theater                          |                                 |
| 963  | OS&E / FF&E | Seating                                 | Benches, Settees, Recliners & Ottomans        |                                 |
| 964  | OS&E / FF&E | Seating                                 | Booths & Sectional Seating                    |                                 |
| 965  | OS&E / FF&E | Seating                                 | Chairs                                        | Chairs, Folding or Stacking     |
| 966  | OS&E / FF&E | Seating                                 | Chairs                                        | Chairs, Infant & Child Boosters |
| 967  | OS&E / FF&E | Seating                                 | Chairs                                        | Chairs, Upholstered             |
| 968  | OS&E / FF&E | Seating                                 | Misc. Seating                                 |                                 |
| 969  | OS&E / FF&E | Seating                                 | Sofas & Sofa Beds                             |                                 |
| 970  | OS&E / FF&E | Seating                                 | Stools                                        |                                 |
| 971  | OS&E / FF&E | Seating Systems,<br>Charts & Wait Lists |                                               |                                 |
| 972  | OS&E / FF&E | Security Systems & Alarms               |                                               |                                 |
| 973  | OS&E / FF&E | Security Systems & Alarms               | Misc. Security Camera Equipment & Accessories |                                 |
| 974  | OS&E / FF&E | Security Systems & Alarms               | Security Cameras                              |                                 |
| 975  | OS&E / FF&E | Security Systems & Alarms               | Security Digital Recorders                    | District                        |
| 976  | OS&E / FF&E | Service Equipment                       | Buffet & Dining                               | Platters  Table Ten Marea       |
| 977  | OS&E / FF&E | Service Equipment                       | Buffet & Dining                               | Table Top Items                 |
| 978  | OS&E / FF&E | Sewage Treatment Supplies               |                                               |                                 |
| 979  | OS&E / FF&E | Sharpening Equipment & Accessories      |                                               |                                 |
| 980  | OS&E / FF&E | Shelving                                |                                               |                                 |
| 981  | OS&E / FF&E | Shipping Services                       |                                               |                                 |
| 982  | OS&E / FF&E | Signage                                 | Misc. Signs                                   |                                 |
| 983  | OS&E / FF&E | Signage                                 | Signs, ADA                                    |                                 |
| 984  | OS&E / FF&E | Signage                                 | Signs, Changeable Letter                      |                                 |
| 985  | OS&E / FF&E | Signage                                 | Signs, Directional                            |                                 |
| 986  | OS&E / FF&E | Signage                                 | Signs, Electrical & Electronic                |                                 |
| 987  | OS&E / FF&E | Signage                                 | Signs, Engraved                               |                                 |
| 988  | OS&E / FF&E | Signage                                 | Signs, LCD Systems                            |                                 |
| 989  | OS&E / FF&E | Signage                                 | Signs, LED                                    |                                 |
| 990  | OS&E / FF&E | Signage                                 | Signs, Plastic                                |                                 |
| 991  | OS&E / FF&E | Signage                                 | Signs, Tabletop                               |                                 |
| 992  | OS&E / FF&E | Signage                                 | Signs, Wooden                                 |                                 |
| 993  | OS&E / FF&E | Smoke Detectors                         |                                               |                                 |
| 994  | OS&E / FF&E | Sneeze Guards                           |                                               |                                 |
| 995  | OS&E / FF&E | Stands & Easels                         | Easels                                        |                                 |
| 996  | OS&E / FF&E | Stands & Easels                         | Stands                                        |                                 |
| 997  | OS&E / FF&E | Table Covering,<br>Napery & Supplies    | Skirting Hangers & Storage<br>Accessories     |                                 |
| 998  | OS&E / FF&E | Table Covering,<br>Napery & Supplies    | Skirting Transportation Systems               |                                 |
| 999  | OS&E / FF&E | Table Covering,<br>Napery & Supplies    | Skirting, Padding & Runners                   |                                 |
| 1000 | OS&E / FF&E | Table Covering,<br>Napery & Supplies    | Table Skirting Hardware, Clips & Hooks        |                                 |
| 1001 | OS&E / FF&E | Tables                                  | Tables & Accessories                          | Banquet & Restaurant Tables     |
| 1002 | OS&E / FF&E | Tables                                  | Tables & Accessories                          | Misc. Tables                    |
| 1003 | OS&E / FF&E | Tables                                  | Tables & Accessories                          | Table Bases & Tops              |
| 1004 | OS&E / FF&E | Tables                                  | Tables & Accessories                          | Tables, Portable & Rolling      |
| 1005 | OS&E / FF&E | Telephone Systems & Accessories         | 800 Origination, T1-Property Share            |                                 |
|      |             |                                         |                                               |                                 |