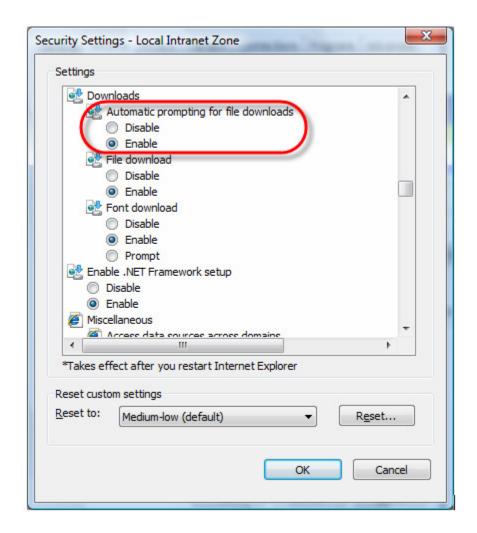

If this window doesn't pop up you need to go to the Regional Setting Section in this document

2. Open the file in *Excel*. You may want to widen the column widths to see the data and column headers. The first three rows contain system information that must be maintained for the file to be properly uploaded.