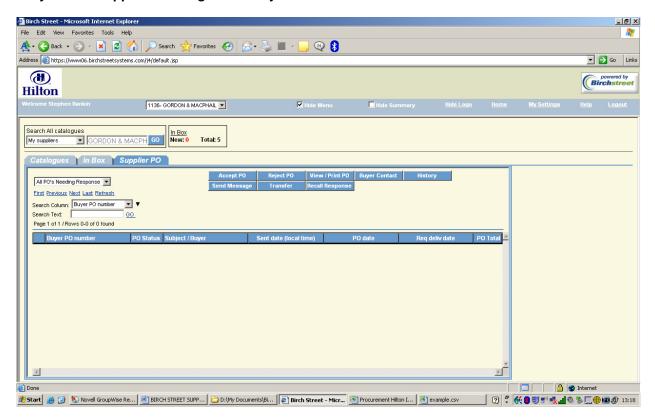

### Find your way around the application

When you log in correctly, the screen will look like this:

If your name is incorrect – ie: it is not you, or your location details are wrong, please contact Birch Street support

#### NOTE: DO NOT MAKE ANY CHANGES UNDER THE REGIONAL SETTINGS TAB

Your hotel's home page: basic navigation – your homepage will look like this. If ever you get lost in the application, click <u>Home</u> and it will return you to this page

In everyday use, you do not need to refer to the Main Menu, so you can close this by clicking on 'Hide Menu', which makes the hotel home page easier to navigate as below: